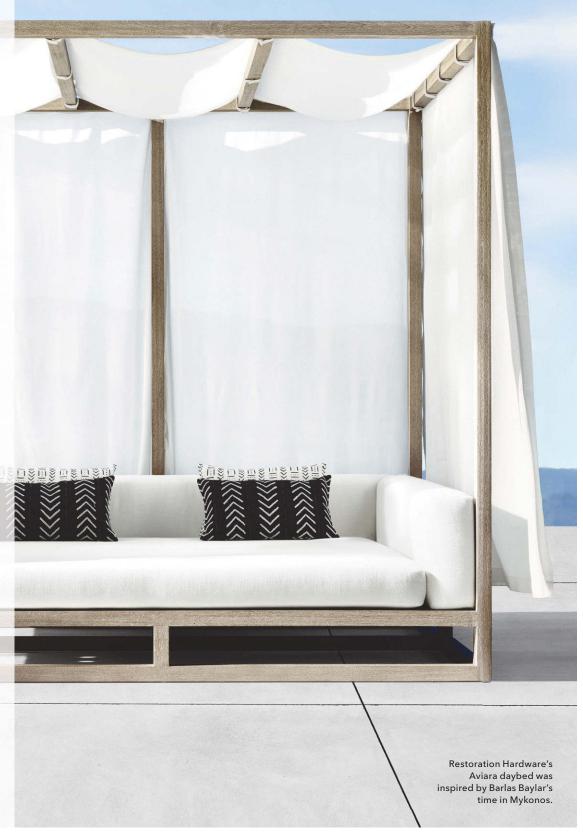

### 48 // ROMANCE ME!

Design star Barlas Baylar came back from Greece with more than a lousy T-shirt. Inspired by the Med, he has delivered a magical collection for RH.

# ROMANCE ME!

DESIGN STAR **BARLAS BAYLAR** CAME BACK FROM GREECE WITH MORE THAN A LOUSY T-SHIRT. INSPIRED BY THE MED, HE'S DELIVERED A MAGICAL COLLECTION FOR **RH**. **BY OUSSAMA ZAHR** 

Barlas Baylar is renowned for his live-edge dining tables, which sell for tens of thousands of dollars out of his Brooklyn, NY, studio, Hudson Furniture. But rather than do an obvious iteration of that concept for his first-ever outdoor collection, he has embraced natural materials in a different way with the Aviara daybed for Restoration Hardware. The weathered teak is still the star, but so are the reams and reams of billowing fabric. We got the scoop from Baylar about how it all came together.

The inspiration: "Mykonos is known for its flat-roof cubic architecture, which is simplistic and humble with clean style," says Baylar. "It is truly inspiring with tranquil and magical views [and] a relaxed, informal culture. Inevitably, my inspiration [came] while spending time in such an environment." Alluring geometries: "The clean lines are simple but charming and warmly enveloping," says the designer, who wants people to "nestle into the modern design." The materials: Baylar insisted on sourcing sustainably harvested teak-so you can clear your mind and your conscience. Inside versus outside: When designing for the outdoors, says Baylar, his focus was on "ensuring the harmonious/ coexistence of modern furniture and its natural surroundings-discreetly blending them [so] as not to distract from the beauty and tranquility of nature." \$6, 795, 1222 Wisconsin Ave. NW, 202-625-2771; rh.com

"THE CLEAN LINES ARE SIMPLE BUT CHARMING AND WARMLY ENVELOPING."—BARLAS BAYLAR