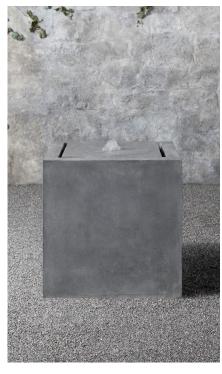

## PLINTH FOUNTAINS

18" Plinth Fountain

18" Sq., 35½"H; 81.4 lbs.

24" Plinth Fountain

24" Sq., 24"H; 90.2 lbs.

32" Plinth Fountain

32" Sq., 15¾"H; 118.8 lbs.

① Unlimited Delivery at a low flat rate based on delivery area. See a store associate or our website for details.

## FEATURES

The handsome geometry of our clean-lined fountain makes the perfect foil for a graceful jet of water that rises from the center. Handcrafted of steel and bathed in weathered zinc for a rustproof finish that will grow more beautiful with time.