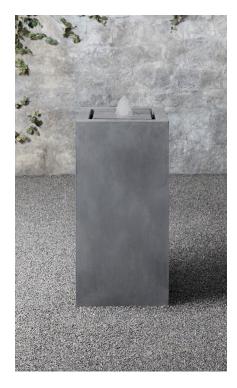

## PLINTH FOUNTAINS

18" Plinth Fountain

18" Sq., 35½"H; 81.4 lbs.

24" Plinth Fountain

24" Sq., 24"H; 90.2 lbs.

32" Plinth Fountain

32" Sq., 15¾"H; 118.8 lbs.

① Unlimited Delivery at a low flat rate based on delivery area. See a store associate or our website for details.

## FEATURES

The handsome geometry of our clean-lined fountain makes the perfect foil for a graceful jet of water that rises from the center. Handcrafted of steel and bathed in weathered zinc for a rustproof finish that will grow more beautiful with time.