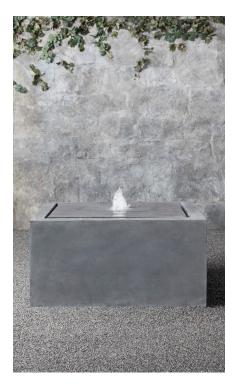

## PLINTH FOUNTAINS

18" Plinth Fountain

18" Sq., 35½"H; 81.4 lbs.

24" Plinth Fountain

24" Sq., 24"H; 90.2 lbs.

32" Plinth Fountain

32" Sq., 15¾"H; 118.8 lbs.

① Unlimited Delivery at a low flat rate based on delivery area. See a store associate or our website for details.

## FEATURES

The handsome geometry of our clean-lined fountain makes the perfect foil for a graceful jet of water that rises from the center. Handcrafted of steel and bathed in weathered zinc for a rustproof finish that will grow more beautiful with time.