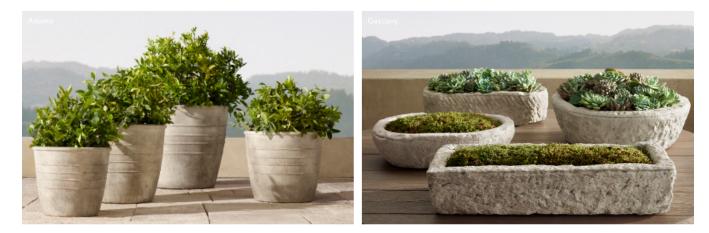

## RESTORATION HARDWARE CAST STONE PLANTERS AND TROUGHS

Adamo Small Planter Adamo Medium Planter Adamo Large Planter Adamo Extra-Large Planter 20" Diam., 17"H; 42 lbs. 24" Diam., 20½"H; 66 lbs. 27" Diam., 23"H; 68 lbs. 33" Diam., 28"H; 112 lbs. Gascony Rectangular Trough Gascony Oblong Trough Gascony Round Trough Gascony Wide Oval Trough 30½"W x 13"D x 7"H; 31 lbs. 24"W x 10½"D x 7"H; 26 lbs. 23" Diam., 8"H; 29 lbs. 22"W x 15½"D x 6"H; 24 lbs.