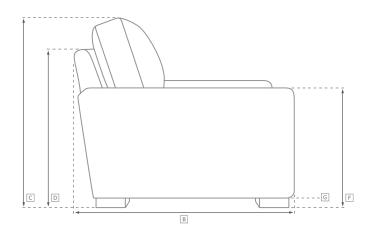

All dimensions are given in inches. See the attached "Dimensions Diagram" sheet for more information on the keys used in this chart.

| SORENSEN COLLECTION | D OVERALL WIDTH | DVERALL DEPTH | O OVERALL HEIGHT | □ FRAME HEIGHT | m SEAT HEIGHT | THE ARM HEIGHT | ि FOOT HEIGHT | E SEAT HEIGHT (FLOOR TO<br>CUSHION SEAM) | EAT HEIGHT (FLOOR TO FRAME) | INSIDE<br>SEAT WIDTH | INSIDE SEAT DEPTH<br>W/BACK CUSHION | INSIDE SEAT DEPTH<br>W/O BACK CUSHION | INSIDE BACK HEIGHT<br>W/SEAT & BACK CUSHIONS | INSIDE BACK HEIGHT<br>W/SEAT CUSHION | INSIDE BACK HEIGHT<br>W/O SEAT OR BACK CUSHION | The second secon | D W/O SEAT CUSHION | تعالى ARM WIDTH | SLEEPER<br>DEPTHOVERALL | SLEEPER<br>DEPTHINSIDE | [5] DIAGONAL<br>[5] CLEARANCE | MINIMUM CLEARANCE<br>NEEDED FOR DELIVERY |
|---------------------|-----------------|---------------|------------------|----------------|---------------|----------------|---------------|------------------------------------------|-----------------------------|----------------------|-------------------------------------|---------------------------------------|----------------------------------------------|--------------------------------------|------------------------------------------------|--------------------------------------------------------------------------------------------------------------------------------------------------------------------------------------------------------------------------------------------------------------------------------------------------------------------------------------------------------------------------------------------------------------------------------------------------------------------------------------------------------------------------------------------------------------------------------------------------------------------------------------------------------------------------------------------------------------------------------------------------------------------------------------------------------------------------------------------------------------------------------------------------------------------------------------------------------------------------------------------------------------------------------------------------------------------------------------------------------------------------------------------------------------------------------------------------------------------------------------------------------------------------------------------------------------------------------------------------------------------------------------------------------------------------------------------------------------------------------------------------------------------------------------------------------------------------------------------------------------------------------------------------------------------------------------------------------------------------------------------------------------------------------------------------------------------------------------------------------------------------------------------------------------------------------------------------------------------------------------------------------------------------------------------------------------------------------------------------------------------------------|--------------------|-----------------|-------------------------|------------------------|-------------------------------|------------------------------------------|
| 5' CLASSIC SOFA     | 60              | 33            | 27               | 25             | 18            | 25             | 6¾            | 16                                       | 12                          | 54                   | 20                                  | -                                     | 12                                           | 12                                   | -                                              | 9                                                                                                                                                                                                                                                                                                                                                                                                                                                                                                                                                                                                                                                                                                                                                                                                                                                                                                                                                                                                                                                                                                                                                                                                                                                                                                                                                                                                                                                                                                                                                                                                                                                                                                                                                                                                                                                                                                                                                                                                                                                                                                                              | 15                 | 3               | -                       | -                      | 25                            | 25                                       |
| 5' LUXE SOFA        | 60              | 40            | 27               | 25             | 18            | 25             | 6¾            | 16                                       | 12                          | 54                   | 26                                  | -                                     | 12                                           | 12                                   | -                                              | 9                                                                                                                                                                                                                                                                                                                                                                                                                                                                                                                                                                                                                                                                                                                                                                                                                                                                                                                                                                                                                                                                                                                                                                                                                                                                                                                                                                                                                                                                                                                                                                                                                                                                                                                                                                                                                                                                                                                                                                                                                                                                                                                              | 15                 | 3               | -                       | -                      | 25                            | 25                                       |
| 6' CLASSIC SOFA     | 72              | 33            | 27               | 25             | 18            | 25             | 6¾            | 16                                       | 12                          | 66                   | 20                                  | -                                     | 12                                           | 12                                   | -                                              | 9                                                                                                                                                                                                                                                                                                                                                                                                                                                                                                                                                                                                                                                                                                                                                                                                                                                                                                                                                                                                                                                                                                                                                                                                                                                                                                                                                                                                                                                                                                                                                                                                                                                                                                                                                                                                                                                                                                                                                                                                                                                                                                                              | 15                 | 3               | -                       | -                      | 25                            | 25                                       |
| 6' LUXE SOFA        | 72              | 40            | 27               | 25             | 18            | 25             | 6¾            | 16                                       | 12                          | 66                   | 26                                  | -                                     | 12                                           | 12                                   | -                                              | 9                                                                                                                                                                                                                                                                                                                                                                                                                                                                                                                                                                                                                                                                                                                                                                                                                                                                                                                                                                                                                                                                                                                                                                                                                                                                                                                                                                                                                                                                                                                                                                                                                                                                                                                                                                                                                                                                                                                                                                                                                                                                                                                              | 15                 | 3               | -                       | -                      | 25                            | 25                                       |
| 6' CLASSIC BENCH    | 72              | 27            | 27               | 25             | 18            | 25             | 6¾            | 16                                       | 12                          | 66                   | 31                                  | -                                     | -                                            | -                                    | -                                              | 9                                                                                                                                                                                                                                                                                                                                                                                                                                                                                                                                                                                                                                                                                                                                                                                                                                                                                                                                                                                                                                                                                                                                                                                                                                                                                                                                                                                                                                                                                                                                                                                                                                                                                                                                                                                                                                                                                                                                                                                                                                                                                                                              | 15                 | 3               | -                       | -                      | 25                            | 25                                       |
| 7' CLASSIC SOFA     | 84              | 33            | 27               | 25             | 18            | 25             | 6¾            | 16                                       | 12                          | 78                   | 20                                  | -                                     | 12                                           | 12                                   | -                                              | 9                                                                                                                                                                                                                                                                                                                                                                                                                                                                                                                                                                                                                                                                                                                                                                                                                                                                                                                                                                                                                                                                                                                                                                                                                                                                                                                                                                                                                                                                                                                                                                                                                                                                                                                                                                                                                                                                                                                                                                                                                                                                                                                              | 15                 | 3               | -                       | -                      | 25                            | 25                                       |
| 7' LUXE SOFA        | 84              | 40            | 27               | 25             | 18            | 25             | 6¾            | 16                                       | 12                          | 78                   | 26                                  | -                                     | 12                                           | 12                                   | -                                              | 9                                                                                                                                                                                                                                                                                                                                                                                                                                                                                                                                                                                                                                                                                                                                                                                                                                                                                                                                                                                                                                                                                                                                                                                                                                                                                                                                                                                                                                                                                                                                                                                                                                                                                                                                                                                                                                                                                                                                                                                                                                                                                                                              | 15                 | 3               | -                       | -                      | 25                            | 25                                       |
| 8' CLASSIC SOFA     | 96              | 33            | 27               | 25             | 18            | 25             | 6¾            | 16                                       | 12                          | 90                   | 20                                  | -                                     | 12                                           | 12                                   | -                                              | 9                                                                                                                                                                                                                                                                                                                                                                                                                                                                                                                                                                                                                                                                                                                                                                                                                                                                                                                                                                                                                                                                                                                                                                                                                                                                                                                                                                                                                                                                                                                                                                                                                                                                                                                                                                                                                                                                                                                                                                                                                                                                                                                              | 15                 | 3               | -                       | -                      | 25                            | 25                                       |
| 8' LUXE SOFA        | 96              | 40            | 27               | 25             | 18            | 25             | 6¾            | 16                                       | 12                          | 90                   | 26                                  | -                                     | 12                                           | 12                                   | -                                              | 9                                                                                                                                                                                                                                                                                                                                                                                                                                                                                                                                                                                                                                                                                                                                                                                                                                                                                                                                                                                                                                                                                                                                                                                                                                                                                                                                                                                                                                                                                                                                                                                                                                                                                                                                                                                                                                                                                                                                                                                                                                                                                                                              | 15                 | 3               | -                       | -                      | 25                            | 25                                       |
| 9' CLASSIC SOFA     | 108             | 33            | 27               | 25             | 18            | 25             | 6¾            | 16                                       | 12                          | 102                  | 20                                  | -                                     | 12                                           | 12                                   | -                                              | 9                                                                                                                                                                                                                                                                                                                                                                                                                                                                                                                                                                                                                                                                                                                                                                                                                                                                                                                                                                                                                                                                                                                                                                                                                                                                                                                                                                                                                                                                                                                                                                                                                                                                                                                                                                                                                                                                                                                                                                                                                                                                                                                              | 15                 | 3               | -                       | -                      | 25                            | 25                                       |
| 9' LUXE SOFA        | 108             | 40            | 27               | 25             | 18            | 25             | 6¾            | 16                                       | 12                          | 102                  | 26                                  | -                                     | 12                                           | 12                                   | -                                              | 9                                                                                                                                                                                                                                                                                                                                                                                                                                                                                                                                                                                                                                                                                                                                                                                                                                                                                                                                                                                                                                                                                                                                                                                                                                                                                                                                                                                                                                                                                                                                                                                                                                                                                                                                                                                                                                                                                                                                                                                                                                                                                                                              | 15                 | 3               | -                       | -                      | 25                            | 25                                       |
| CLASSIC CHAIR       | 42              | 33            | 27               | 25             | 18            | 25             | 6¾            | 16                                       | 12                          | 36                   | 20                                  | -                                     | 12                                           | 12                                   | -                                              | 9                                                                                                                                                                                                                                                                                                                                                                                                                                                                                                                                                                                                                                                                                                                                                                                                                                                                                                                                                                                                                                                                                                                                                                                                                                                                                                                                                                                                                                                                                                                                                                                                                                                                                                                                                                                                                                                                                                                                                                                                                                                                                                                              | 15                 | 3               | -                       | -                      | 25                            | 25                                       |
| LUXE CHAIR          | 42              | 40            | 27               | 25             | 18            | 25             | 6¾            | 16                                       | 12                          | 36                   | 26                                  | -                                     | 12                                           | 12                                   | -                                              | 9                                                                                                                                                                                                                                                                                                                                                                                                                                                                                                                                                                                                                                                                                                                                                                                                                                                                                                                                                                                                                                                                                                                                                                                                                                                                                                                                                                                                                                                                                                                                                                                                                                                                                                                                                                                                                                                                                                                                                                                                                                                                                                                              | 15                 | 3               | -                       | -                      | 25                            | 25                                       |
| OTTOMAN             | 32              | 21            | 18               | 18             | 18            | -              | 6¾            | -                                        | -                           | -                    | -                                   | -                                     | -                                            | -                                    | -                                              | -                                                                                                                                                                                                                                                                                                                                                                                                                                                                                                                                                                                                                                                                                                                                                                                                                                                                                                                                                                                                                                                                                                                                                                                                                                                                                                                                                                                                                                                                                                                                                                                                                                                                                                                                                                                                                                                                                                                                                                                                                                                                                                                              | -                  | -               | -                       | -                      | 18                            | 18                                       |

## RESTORATION HARDWARE DIMENSIONS DIAGRAM

See the "Dimensions Sheet" for the measurements that correspond with the letters below.