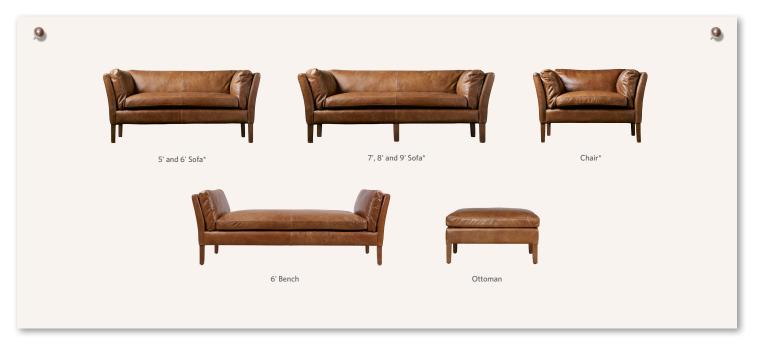

#### SORENSEN COLLECTION

Available in 56 stain-resistant fabrics and 11 premium leathers. \*Stocked in Old Saddle Chestnut leather with standard fill; 1-2 week delivery. All other fabrics and leathers are custom order; 6-8 week delivery. See our website for delivery to Canada, pricing and additional views.

All dimensions are given in inches. See the attached "Dimensions Diagram" sheet for more information on the keys used in this chart.

| SORENSEN COLLECTION | D OVERALL WIDTH | DVERALL DEPTH | O OVERALL HEIGHT | □ FRAME HEIGHT | m SEAT HEIGHT | THE ARM HEIGHT | ि FOOT HEIGHT | E SEAT HEIGHT (FLOOR TO<br>CUSHION SEAM) | EAT HEIGHT (FLOOR TO FRAME) | INSIDE<br>SEAT WIDTH | INSIDE SEAT DEPTH<br>W/BACK CUSHION | INSIDE SEAT DEPTH<br>W/O BACK CUSHION | INSIDE BACK HEIGHT<br>W/SEAT & BACK CUSHIONS | INSIDE BACK HEIGHT<br>W/SEAT CUSHION | INSIDE BACK HEIGHT<br>W/O SEAT OR BACK CUSHION | The second secon | D W/O SEAT CUSHION | تعالى ARM WIDTH | SLEEPER<br>DEPTHOVERALL | SLEEPER<br>DEPTHINSIDE | [5] DIAGONAL<br>[5] CLEARANCE | MINIMUM CLEARANCE<br>NEEDED FOR DELIVERY |
|---------------------|-----------------|---------------|------------------|----------------|---------------|----------------|---------------|------------------------------------------|-----------------------------|----------------------|-------------------------------------|---------------------------------------|----------------------------------------------|--------------------------------------|------------------------------------------------|--------------------------------------------------------------------------------------------------------------------------------------------------------------------------------------------------------------------------------------------------------------------------------------------------------------------------------------------------------------------------------------------------------------------------------------------------------------------------------------------------------------------------------------------------------------------------------------------------------------------------------------------------------------------------------------------------------------------------------------------------------------------------------------------------------------------------------------------------------------------------------------------------------------------------------------------------------------------------------------------------------------------------------------------------------------------------------------------------------------------------------------------------------------------------------------------------------------------------------------------------------------------------------------------------------------------------------------------------------------------------------------------------------------------------------------------------------------------------------------------------------------------------------------------------------------------------------------------------------------------------------------------------------------------------------------------------------------------------------------------------------------------------------------------------------------------------------------------------------------------------------------------------------------------------------------------------------------------------------------------------------------------------------------------------------------------------------------------------------------------------------|--------------------|-----------------|-------------------------|------------------------|-------------------------------|------------------------------------------|
| 5' CLASSIC SOFA     | 60              | 33            | 27               | 25             | 18            | 25             | 6¾            | 16                                       | 12                          | 54                   | 20                                  | -                                     | 12                                           | 12                                   | -                                              | 9                                                                                                                                                                                                                                                                                                                                                                                                                                                                                                                                                                                                                                                                                                                                                                                                                                                                                                                                                                                                                                                                                                                                                                                                                                                                                                                                                                                                                                                                                                                                                                                                                                                                                                                                                                                                                                                                                                                                                                                                                                                                                                                              | 15                 | 3               | -                       | -                      | 25                            | 25                                       |
| 5' LUXE SOFA        | 60              | 40            | 27               | 25             | 18            | 25             | 6¾            | 16                                       | 12                          | 54                   | 26                                  | -                                     | 12                                           | 12                                   | -                                              | 9                                                                                                                                                                                                                                                                                                                                                                                                                                                                                                                                                                                                                                                                                                                                                                                                                                                                                                                                                                                                                                                                                                                                                                                                                                                                                                                                                                                                                                                                                                                                                                                                                                                                                                                                                                                                                                                                                                                                                                                                                                                                                                                              | 15                 | 3               | -                       | -                      | 25                            | 25                                       |
| 6' CLASSIC SOFA     | 72              | 33            | 27               | 25             | 18            | 25             | 6¾            | 16                                       | 12                          | 66                   | 20                                  | -                                     | 12                                           | 12                                   | -                                              | 9                                                                                                                                                                                                                                                                                                                                                                                                                                                                                                                                                                                                                                                                                                                                                                                                                                                                                                                                                                                                                                                                                                                                                                                                                                                                                                                                                                                                                                                                                                                                                                                                                                                                                                                                                                                                                                                                                                                                                                                                                                                                                                                              | 15                 | 3               | -                       | -                      | 25                            | 25                                       |
| 6' LUXE SOFA        | 72              | 40            | 27               | 25             | 18            | 25             | 6¾            | 16                                       | 12                          | 66                   | 26                                  | -                                     | 12                                           | 12                                   | -                                              | 9                                                                                                                                                                                                                                                                                                                                                                                                                                                                                                                                                                                                                                                                                                                                                                                                                                                                                                                                                                                                                                                                                                                                                                                                                                                                                                                                                                                                                                                                                                                                                                                                                                                                                                                                                                                                                                                                                                                                                                                                                                                                                                                              | 15                 | 3               | -                       | -                      | 25                            | 25                                       |
| 6' CLASSIC BENCH    | 72              | 27            | 27               | 25             | 18            | 25             | 6¾            | 16                                       | 12                          | 66                   | 31                                  | -                                     | -                                            | -                                    | -                                              | 9                                                                                                                                                                                                                                                                                                                                                                                                                                                                                                                                                                                                                                                                                                                                                                                                                                                                                                                                                                                                                                                                                                                                                                                                                                                                                                                                                                                                                                                                                                                                                                                                                                                                                                                                                                                                                                                                                                                                                                                                                                                                                                                              | 15                 | 3               | -                       | -                      | 25                            | 25                                       |
| 7' CLASSIC SOFA     | 84              | 33            | 27               | 25             | 18            | 25             | 6¾            | 16                                       | 12                          | 78                   | 20                                  | -                                     | 12                                           | 12                                   | -                                              | 9                                                                                                                                                                                                                                                                                                                                                                                                                                                                                                                                                                                                                                                                                                                                                                                                                                                                                                                                                                                                                                                                                                                                                                                                                                                                                                                                                                                                                                                                                                                                                                                                                                                                                                                                                                                                                                                                                                                                                                                                                                                                                                                              | 15                 | 3               | -                       | -                      | 25                            | 25                                       |
| 7' LUXE SOFA        | 84              | 40            | 27               | 25             | 18            | 25             | 6¾            | 16                                       | 12                          | 78                   | 26                                  | -                                     | 12                                           | 12                                   | -                                              | 9                                                                                                                                                                                                                                                                                                                                                                                                                                                                                                                                                                                                                                                                                                                                                                                                                                                                                                                                                                                                                                                                                                                                                                                                                                                                                                                                                                                                                                                                                                                                                                                                                                                                                                                                                                                                                                                                                                                                                                                                                                                                                                                              | 15                 | 3               | -                       | -                      | 25                            | 25                                       |
| 8' CLASSIC SOFA     | 96              | 33            | 27               | 25             | 18            | 25             | 6¾            | 16                                       | 12                          | 90                   | 20                                  | -                                     | 12                                           | 12                                   | -                                              | 9                                                                                                                                                                                                                                                                                                                                                                                                                                                                                                                                                                                                                                                                                                                                                                                                                                                                                                                                                                                                                                                                                                                                                                                                                                                                                                                                                                                                                                                                                                                                                                                                                                                                                                                                                                                                                                                                                                                                                                                                                                                                                                                              | 15                 | 3               | -                       | -                      | 25                            | 25                                       |
| 8' LUXE SOFA        | 96              | 40            | 27               | 25             | 18            | 25             | 6¾            | 16                                       | 12                          | 90                   | 26                                  | -                                     | 12                                           | 12                                   | -                                              | 9                                                                                                                                                                                                                                                                                                                                                                                                                                                                                                                                                                                                                                                                                                                                                                                                                                                                                                                                                                                                                                                                                                                                                                                                                                                                                                                                                                                                                                                                                                                                                                                                                                                                                                                                                                                                                                                                                                                                                                                                                                                                                                                              | 15                 | 3               | -                       | -                      | 25                            | 25                                       |
| 9' CLASSIC SOFA     | 108             | 33            | 27               | 25             | 18            | 25             | 6¾            | 16                                       | 12                          | 102                  | 20                                  | -                                     | 12                                           | 12                                   | -                                              | 9                                                                                                                                                                                                                                                                                                                                                                                                                                                                                                                                                                                                                                                                                                                                                                                                                                                                                                                                                                                                                                                                                                                                                                                                                                                                                                                                                                                                                                                                                                                                                                                                                                                                                                                                                                                                                                                                                                                                                                                                                                                                                                                              | 15                 | 3               | -                       | -                      | 25                            | 25                                       |
| 9' LUXE SOFA        | 108             | 40            | 27               | 25             | 18            | 25             | 6¾            | 16                                       | 12                          | 102                  | 26                                  | -                                     | 12                                           | 12                                   | -                                              | 9                                                                                                                                                                                                                                                                                                                                                                                                                                                                                                                                                                                                                                                                                                                                                                                                                                                                                                                                                                                                                                                                                                                                                                                                                                                                                                                                                                                                                                                                                                                                                                                                                                                                                                                                                                                                                                                                                                                                                                                                                                                                                                                              | 15                 | 3               | -                       | -                      | 25                            | 25                                       |
| CLASSIC CHAIR       | 42              | 33            | 27               | 25             | 18            | 25             | 6¾            | 16                                       | 12                          | 36                   | 20                                  | -                                     | 12                                           | 12                                   | -                                              | 9                                                                                                                                                                                                                                                                                                                                                                                                                                                                                                                                                                                                                                                                                                                                                                                                                                                                                                                                                                                                                                                                                                                                                                                                                                                                                                                                                                                                                                                                                                                                                                                                                                                                                                                                                                                                                                                                                                                                                                                                                                                                                                                              | 15                 | 3               | -                       | -                      | 25                            | 25                                       |
| LUXE CHAIR          | 42              | 40            | 27               | 25             | 18            | 25             | 6¾            | 16                                       | 12                          | 36                   | 26                                  | -                                     | 12                                           | 12                                   | -                                              | 9                                                                                                                                                                                                                                                                                                                                                                                                                                                                                                                                                                                                                                                                                                                                                                                                                                                                                                                                                                                                                                                                                                                                                                                                                                                                                                                                                                                                                                                                                                                                                                                                                                                                                                                                                                                                                                                                                                                                                                                                                                                                                                                              | 15                 | 3               | -                       | -                      | 25                            | 25                                       |
| OTTOMAN             | 32              | 21            | 18               | 18             | 18            | -              | 6¾            | -                                        | -                           | -                    | -                                   | -                                     | -                                            | -                                    | -                                              | -                                                                                                                                                                                                                                                                                                                                                                                                                                                                                                                                                                                                                                                                                                                                                                                                                                                                                                                                                                                                                                                                                                                                                                                                                                                                                                                                                                                                                                                                                                                                                                                                                                                                                                                                                                                                                                                                                                                                                                                                                                                                                                                              | -                  | -               | -                       | -                      | 18                            | 18                                       |