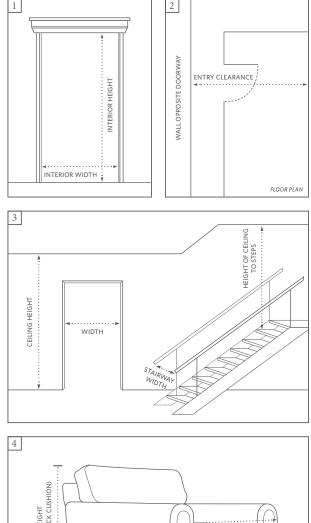

### RESTORATION HARDWARE MEASURING FURNITURE FOR DELIVERY

Before purchasing any furniture, it's important to ensure it can fit through all the entryways, elevators and stairways of your home. Follow these steps to ensure efficient delivery and avoid returns.

- Determine the best pathway from outside your home to the room where the new item will be placed.
- Make sure all access points are unobstructed and wide enough for the desired item.
- Measure the heights and widths of all entryways, including all stairways and hallways, both inside and outside your home (see 1).
- Measure the interior widths, depths and heights of all elevator doors to be used for delivery.
- Measure your entry clearance the distance from the wall through the doorway to the opposite wall (see 2).
- Factor in all corners, ceiling height, stairways (heights, widths, angles, bannisters), and low hanging fixtures. Also account for any architectural details (see 3).
- Compare your measurements from above to the item's "minimum clearance" measurement online.
- To ensure successful delivery, the item's minimum clearance measurement must not exceed the height or width of any of the entryways (elevators and stairways included) to be used for delivery.
- Note that the furniture measurements we provide reflect overall dimensions, and overhangs, angles and outward curves will be included (see 4).