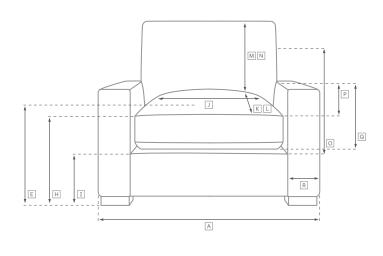

All dimensions are given in inches. See the attached "Dimensions Diagram" sheet for more information on the keys used in this chart.

| SORENSEN COLLECTION | D OVERALL WIDTH | DVERALL DEPTH | O OVERALL HEIGHT | □ FRAME HEIGHT | m SEAT HEIGHT | THE ARM HEIGHT | ि FOOT HEIGHT | E SEAT HEIGHT (FLOOR TO<br>CUSHION SEAM) | EAT HEIGHT (FLOOR TO FRAME) | INSIDE<br>SEAT WIDTH | INSIDE SEAT DEPTH<br>W/BACK CUSHION | INSIDE SEAT DEPTH<br>W/O BACK CUSHION | INSIDE BACK HEIGHT<br>W/SEAT & BACK CUSHIONS | INSIDE BACK HEIGHT<br>W/SEAT CUSHION | INSIDE BACK HEIGHT<br>W/O SEAT OR BACK CUSHION | The second secon | D W/O SEAT CUSHION | تعالى ARM WIDTH | SLEEPER<br>DEPTHOVERALL | SLEEPER<br>DEPTHINSIDE | [5] DIAGONAL<br>[5] CLEARANCE | MINIMUM CLEARANCE<br>NEEDED FOR DELIVERY |
|---------------------|-----------------|---------------|------------------|----------------|---------------|----------------|---------------|------------------------------------------|-----------------------------|----------------------|-------------------------------------|---------------------------------------|----------------------------------------------|--------------------------------------|------------------------------------------------|--------------------------------------------------------------------------------------------------------------------------------------------------------------------------------------------------------------------------------------------------------------------------------------------------------------------------------------------------------------------------------------------------------------------------------------------------------------------------------------------------------------------------------------------------------------------------------------------------------------------------------------------------------------------------------------------------------------------------------------------------------------------------------------------------------------------------------------------------------------------------------------------------------------------------------------------------------------------------------------------------------------------------------------------------------------------------------------------------------------------------------------------------------------------------------------------------------------------------------------------------------------------------------------------------------------------------------------------------------------------------------------------------------------------------------------------------------------------------------------------------------------------------------------------------------------------------------------------------------------------------------------------------------------------------------------------------------------------------------------------------------------------------------------------------------------------------------------------------------------------------------------------------------------------------------------------------------------------------------------------------------------------------------------------------------------------------------------------------------------------------------|--------------------|-----------------|-------------------------|------------------------|-------------------------------|------------------------------------------|
| 5' CLASSIC SOFA     | 60              | 33            | 27               | 25             | 18            | 25             | 6¾            | 16                                       | 12                          | 54                   | 20                                  | -                                     | 12                                           | 12                                   | -                                              | 9                                                                                                                                                                                                                                                                                                                                                                                                                                                                                                                                                                                                                                                                                                                                                                                                                                                                                                                                                                                                                                                                                                                                                                                                                                                                                                                                                                                                                                                                                                                                                                                                                                                                                                                                                                                                                                                                                                                                                                                                                                                                                                                              | 15                 | 3               | -                       | -                      | 25                            | 25                                       |
| 5' LUXE SOFA        | 60              | 40            | 27               | 25             | 18            | 25             | 6¾            | 16                                       | 12                          | 54                   | 26                                  | -                                     | 12                                           | 12                                   | -                                              | 9                                                                                                                                                                                                                                                                                                                                                                                                                                                                                                                                                                                                                                                                                                                                                                                                                                                                                                                                                                                                                                                                                                                                                                                                                                                                                                                                                                                                                                                                                                                                                                                                                                                                                                                                                                                                                                                                                                                                                                                                                                                                                                                              | 15                 | 3               | -                       | -                      | 25                            | 25                                       |
| 6' CLASSIC SOFA     | 72              | 33            | 27               | 25             | 18            | 25             | 6¾            | 16                                       | 12                          | 66                   | 20                                  | -                                     | 12                                           | 12                                   | -                                              | 9                                                                                                                                                                                                                                                                                                                                                                                                                                                                                                                                                                                                                                                                                                                                                                                                                                                                                                                                                                                                                                                                                                                                                                                                                                                                                                                                                                                                                                                                                                                                                                                                                                                                                                                                                                                                                                                                                                                                                                                                                                                                                                                              | 15                 | 3               | -                       | -                      | 25                            | 25                                       |
| 6' LUXE SOFA        | 72              | 40            | 27               | 25             | 18            | 25             | 6¾            | 16                                       | 12                          | 66                   | 26                                  | -                                     | 12                                           | 12                                   | -                                              | 9                                                                                                                                                                                                                                                                                                                                                                                                                                                                                                                                                                                                                                                                                                                                                                                                                                                                                                                                                                                                                                                                                                                                                                                                                                                                                                                                                                                                                                                                                                                                                                                                                                                                                                                                                                                                                                                                                                                                                                                                                                                                                                                              | 15                 | 3               | -                       | -                      | 25                            | 25                                       |
| 6' CLASSIC BENCH    | 72              | 27            | 27               | 25             | 18            | 25             | 6¾            | 16                                       | 12                          | 66                   | 31                                  | -                                     | -                                            | -                                    | -                                              | 9                                                                                                                                                                                                                                                                                                                                                                                                                                                                                                                                                                                                                                                                                                                                                                                                                                                                                                                                                                                                                                                                                                                                                                                                                                                                                                                                                                                                                                                                                                                                                                                                                                                                                                                                                                                                                                                                                                                                                                                                                                                                                                                              | 15                 | 3               | -                       | -                      | 25                            | 25                                       |
| 7' CLASSIC SOFA     | 84              | 33            | 27               | 25             | 18            | 25             | 6¾            | 16                                       | 12                          | 78                   | 20                                  | -                                     | 12                                           | 12                                   | -                                              | 9                                                                                                                                                                                                                                                                                                                                                                                                                                                                                                                                                                                                                                                                                                                                                                                                                                                                                                                                                                                                                                                                                                                                                                                                                                                                                                                                                                                                                                                                                                                                                                                                                                                                                                                                                                                                                                                                                                                                                                                                                                                                                                                              | 15                 | 3               | -                       | -                      | 25                            | 25                                       |
| 7' LUXE SOFA        | 84              | 40            | 27               | 25             | 18            | 25             | 6¾            | 16                                       | 12                          | 78                   | 26                                  | -                                     | 12                                           | 12                                   | -                                              | 9                                                                                                                                                                                                                                                                                                                                                                                                                                                                                                                                                                                                                                                                                                                                                                                                                                                                                                                                                                                                                                                                                                                                                                                                                                                                                                                                                                                                                                                                                                                                                                                                                                                                                                                                                                                                                                                                                                                                                                                                                                                                                                                              | 15                 | 3               | -                       | -                      | 25                            | 25                                       |
| 8' CLASSIC SOFA     | 96              | 33            | 27               | 25             | 18            | 25             | 6¾            | 16                                       | 12                          | 90                   | 20                                  | -                                     | 12                                           | 12                                   | -                                              | 9                                                                                                                                                                                                                                                                                                                                                                                                                                                                                                                                                                                                                                                                                                                                                                                                                                                                                                                                                                                                                                                                                                                                                                                                                                                                                                                                                                                                                                                                                                                                                                                                                                                                                                                                                                                                                                                                                                                                                                                                                                                                                                                              | 15                 | 3               | -                       | -                      | 25                            | 25                                       |
| 8' LUXE SOFA        | 96              | 40            | 27               | 25             | 18            | 25             | 6¾            | 16                                       | 12                          | 90                   | 26                                  | -                                     | 12                                           | 12                                   | -                                              | 9                                                                                                                                                                                                                                                                                                                                                                                                                                                                                                                                                                                                                                                                                                                                                                                                                                                                                                                                                                                                                                                                                                                                                                                                                                                                                                                                                                                                                                                                                                                                                                                                                                                                                                                                                                                                                                                                                                                                                                                                                                                                                                                              | 15                 | 3               | -                       | -                      | 25                            | 25                                       |
| 9' CLASSIC SOFA     | 108             | 33            | 27               | 25             | 18            | 25             | 6¾            | 16                                       | 12                          | 102                  | 20                                  | -                                     | 12                                           | 12                                   | -                                              | 9                                                                                                                                                                                                                                                                                                                                                                                                                                                                                                                                                                                                                                                                                                                                                                                                                                                                                                                                                                                                                                                                                                                                                                                                                                                                                                                                                                                                                                                                                                                                                                                                                                                                                                                                                                                                                                                                                                                                                                                                                                                                                                                              | 15                 | 3               | -                       | -                      | 25                            | 25                                       |
| 9' LUXE SOFA        | 108             | 40            | 27               | 25             | 18            | 25             | 6¾            | 16                                       | 12                          | 102                  | 26                                  | -                                     | 12                                           | 12                                   | -                                              | 9                                                                                                                                                                                                                                                                                                                                                                                                                                                                                                                                                                                                                                                                                                                                                                                                                                                                                                                                                                                                                                                                                                                                                                                                                                                                                                                                                                                                                                                                                                                                                                                                                                                                                                                                                                                                                                                                                                                                                                                                                                                                                                                              | 15                 | 3               | -                       | -                      | 25                            | 25                                       |
| CLASSIC CHAIR       | 42              | 33            | 27               | 25             | 18            | 25             | 6¾            | 16                                       | 12                          | 36                   | 20                                  | -                                     | 12                                           | 12                                   | -                                              | 9                                                                                                                                                                                                                                                                                                                                                                                                                                                                                                                                                                                                                                                                                                                                                                                                                                                                                                                                                                                                                                                                                                                                                                                                                                                                                                                                                                                                                                                                                                                                                                                                                                                                                                                                                                                                                                                                                                                                                                                                                                                                                                                              | 15                 | 3               | -                       | -                      | 25                            | 25                                       |
| LUXE CHAIR          | 42              | 40            | 27               | 25             | 18            | 25             | 6¾            | 16                                       | 12                          | 36                   | 26                                  | -                                     | 12                                           | 12                                   | -                                              | 9                                                                                                                                                                                                                                                                                                                                                                                                                                                                                                                                                                                                                                                                                                                                                                                                                                                                                                                                                                                                                                                                                                                                                                                                                                                                                                                                                                                                                                                                                                                                                                                                                                                                                                                                                                                                                                                                                                                                                                                                                                                                                                                              | 15                 | 3               | -                       | -                      | 25                            | 25                                       |
| OTTOMAN             | 32              | 21            | 18               | 18             | 18            | -              | 6¾            | -                                        | -                           | -                    | -                                   | -                                     | -                                            | -                                    | -                                              | -                                                                                                                                                                                                                                                                                                                                                                                                                                                                                                                                                                                                                                                                                                                                                                                                                                                                                                                                                                                                                                                                                                                                                                                                                                                                                                                                                                                                                                                                                                                                                                                                                                                                                                                                                                                                                                                                                                                                                                                                                                                                                                                              | -                  | -               | -                       | -                      | 18                            | 18                                       |

## RESTORATION HARDWARE DIMENSIONS DIAGRAM

See the "Dimensions Sheet" for the measurements that correspond with the letters below.