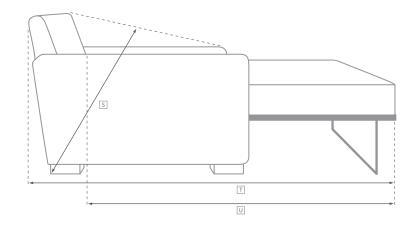

- Determine the best pathway from outside your home to the room where the new item will be placed.
- Make sure all access points are unobstructed and wide enough for the desired item.
- Measure the heights and widths of all entryways, including all stairways and hallways, both inside and outside your home (see 1).
- Measure the interior widths, depths and heights of all elevator doors to be used for delivery.
- Measure your entry clearance the distance from the wall through the doorway to the opposite wall (see 2).
- Factor in all corners, ceiling height, stairways (heights, widths, angles, bannisters), and low hanging fixtures. Also account for any architectural details (see 3).
- Compare your measurements from above to the item's "minimum clearance" measurement online.
- To ensure successful delivery, the item's minimum clearance measurement must not exceed the height or width of any of the entryways (elevators and stairways included) to be used for delivery.
- Note that the furniture measurements we provide reflect overall dimensions, and overhangs, angles and outward curves will be included (see 4).

All dimensions are given in inches. See the attached "Dimensions Diagram" sheet for more information on the keys used in this chart.

| SORENSEN COLLECTION | D OVERALL WIDTH | DVERALL DEPTH | O OVERALL HEIGHT | □ FRAME HEIGHT | m SEAT HEIGHT | THE ARM HEIGHT | ि FOOT HEIGHT | E SEAT HEIGHT (FLOOR TO<br>CUSHION SEAM) | EAT HEIGHT (FLOOR TO FRAME) | INSIDE<br>SEAT WIDTH | INSIDE SEAT DEPTH<br>W/BACK CUSHION | INSIDE SEAT DEPTH<br>W/O BACK CUSHION | INSIDE BACK HEIGHT<br>W/SEAT & BACK CUSHIONS | INSIDE BACK HEIGHT<br>W/SEAT CUSHION | INSIDE BACK HEIGHT<br>W/O SEAT OR BACK CUSHION | The second secon | D W/O SEAT CUSHION | تعالى ARM WIDTH | SLEEPER<br>DEPTHOVERALL | SLEEPER<br>DEPTHINSIDE | [5] DIAGONAL<br>[5] CLEARANCE | MINIMUM CLEARANCE<br>NEEDED FOR DELIVERY |
|---------------------|-----------------|---------------|------------------|----------------|---------------|----------------|---------------|------------------------------------------|-----------------------------|----------------------|-------------------------------------|---------------------------------------|----------------------------------------------|--------------------------------------|------------------------------------------------|--------------------------------------------------------------------------------------------------------------------------------------------------------------------------------------------------------------------------------------------------------------------------------------------------------------------------------------------------------------------------------------------------------------------------------------------------------------------------------------------------------------------------------------------------------------------------------------------------------------------------------------------------------------------------------------------------------------------------------------------------------------------------------------------------------------------------------------------------------------------------------------------------------------------------------------------------------------------------------------------------------------------------------------------------------------------------------------------------------------------------------------------------------------------------------------------------------------------------------------------------------------------------------------------------------------------------------------------------------------------------------------------------------------------------------------------------------------------------------------------------------------------------------------------------------------------------------------------------------------------------------------------------------------------------------------------------------------------------------------------------------------------------------------------------------------------------------------------------------------------------------------------------------------------------------------------------------------------------------------------------------------------------------------------------------------------------------------------------------------------------------|--------------------|-----------------|-------------------------|------------------------|-------------------------------|------------------------------------------|
| 5' CLASSIC SOFA     | 60              | 33            | 27               | 25             | 18            | 25             | 6¾            | 16                                       | 12                          | 54                   | 20                                  | -                                     | 12                                           | 12                                   | -                                              | 9                                                                                                                                                                                                                                                                                                                                                                                                                                                                                                                                                                                                                                                                                                                                                                                                                                                                                                                                                                                                                                                                                                                                                                                                                                                                                                                                                                                                                                                                                                                                                                                                                                                                                                                                                                                                                                                                                                                                                                                                                                                                                                                              | 15                 | 3               | -                       | -                      | 25                            | 25                                       |
| 5' LUXE SOFA        | 60              | 40            | 27               | 25             | 18            | 25             | 6¾            | 16                                       | 12                          | 54                   | 26                                  | -                                     | 12                                           | 12                                   | -                                              | 9                                                                                                                                                                                                                                                                                                                                                                                                                                                                                                                                                                                                                                                                                                                                                                                                                                                                                                                                                                                                                                                                                                                                                                                                                                                                                                                                                                                                                                                                                                                                                                                                                                                                                                                                                                                                                                                                                                                                                                                                                                                                                                                              | 15                 | 3               | -                       | -                      | 25                            | 25                                       |
| 6' CLASSIC SOFA     | 72              | 33            | 27               | 25             | 18            | 25             | 6¾            | 16                                       | 12                          | 66                   | 20                                  | -                                     | 12                                           | 12                                   | -                                              | 9                                                                                                                                                                                                                                                                                                                                                                                                                                                                                                                                                                                                                                                                                                                                                                                                                                                                                                                                                                                                                                                                                                                                                                                                                                                                                                                                                                                                                                                                                                                                                                                                                                                                                                                                                                                                                                                                                                                                                                                                                                                                                                                              | 15                 | 3               | -                       | -                      | 25                            | 25                                       |
| 6' LUXE SOFA        | 72              | 40            | 27               | 25             | 18            | 25             | 6¾            | 16                                       | 12                          | 66                   | 26                                  | -                                     | 12                                           | 12                                   | -                                              | 9                                                                                                                                                                                                                                                                                                                                                                                                                                                                                                                                                                                                                                                                                                                                                                                                                                                                                                                                                                                                                                                                                                                                                                                                                                                                                                                                                                                                                                                                                                                                                                                                                                                                                                                                                                                                                                                                                                                                                                                                                                                                                                                              | 15                 | 3               | -                       | -                      | 25                            | 25                                       |
| 6' CLASSIC BENCH    | 72              | 27            | 27               | 25             | 18            | 25             | 6¾            | 16                                       | 12                          | 66                   | 31                                  | -                                     | -                                            | -                                    | -                                              | 9                                                                                                                                                                                                                                                                                                                                                                                                                                                                                                                                                                                                                                                                                                                                                                                                                                                                                                                                                                                                                                                                                                                                                                                                                                                                                                                                                                                                                                                                                                                                                                                                                                                                                                                                                                                                                                                                                                                                                                                                                                                                                                                              | 15                 | 3               | -                       | -                      | 25                            | 25                                       |
| 7' CLASSIC SOFA     | 84              | 33            | 27               | 25             | 18            | 25             | 6¾            | 16                                       | 12                          | 78                   | 20                                  | -                                     | 12                                           | 12                                   | -                                              | 9                                                                                                                                                                                                                                                                                                                                                                                                                                                                                                                                                                                                                                                                                                                                                                                                                                                                                                                                                                                                                                                                                                                                                                                                                                                                                                                                                                                                                                                                                                                                                                                                                                                                                                                                                                                                                                                                                                                                                                                                                                                                                                                              | 15                 | 3               | -                       | -                      | 25                            | 25                                       |
| 7' LUXE SOFA        | 84              | 40            | 27               | 25             | 18            | 25             | 6¾            | 16                                       | 12                          | 78                   | 26                                  | -                                     | 12                                           | 12                                   | -                                              | 9                                                                                                                                                                                                                                                                                                                                                                                                                                                                                                                                                                                                                                                                                                                                                                                                                                                                                                                                                                                                                                                                                                                                                                                                                                                                                                                                                                                                                                                                                                                                                                                                                                                                                                                                                                                                                                                                                                                                                                                                                                                                                                                              | 15                 | 3               | -                       | -                      | 25                            | 25                                       |
| 8' CLASSIC SOFA     | 96              | 33            | 27               | 25             | 18            | 25             | 6¾            | 16                                       | 12                          | 90                   | 20                                  | -                                     | 12                                           | 12                                   | -                                              | 9                                                                                                                                                                                                                                                                                                                                                                                                                                                                                                                                                                                                                                                                                                                                                                                                                                                                                                                                                                                                                                                                                                                                                                                                                                                                                                                                                                                                                                                                                                                                                                                                                                                                                                                                                                                                                                                                                                                                                                                                                                                                                                                              | 15                 | 3               | -                       | -                      | 25                            | 25                                       |
| 8' LUXE SOFA        | 96              | 40            | 27               | 25             | 18            | 25             | 6¾            | 16                                       | 12                          | 90                   | 26                                  | -                                     | 12                                           | 12                                   | -                                              | 9                                                                                                                                                                                                                                                                                                                                                                                                                                                                                                                                                                                                                                                                                                                                                                                                                                                                                                                                                                                                                                                                                                                                                                                                                                                                                                                                                                                                                                                                                                                                                                                                                                                                                                                                                                                                                                                                                                                                                                                                                                                                                                                              | 15                 | 3               | -                       | -                      | 25                            | 25                                       |
| 9' CLASSIC SOFA     | 108             | 33            | 27               | 25             | 18            | 25             | 6¾            | 16                                       | 12                          | 102                  | 20                                  | -                                     | 12                                           | 12                                   | -                                              | 9                                                                                                                                                                                                                                                                                                                                                                                                                                                                                                                                                                                                                                                                                                                                                                                                                                                                                                                                                                                                                                                                                                                                                                                                                                                                                                                                                                                                                                                                                                                                                                                                                                                                                                                                                                                                                                                                                                                                                                                                                                                                                                                              | 15                 | 3               | -                       | -                      | 25                            | 25                                       |
| 9' LUXE SOFA        | 108             | 40            | 27               | 25             | 18            | 25             | 6¾            | 16                                       | 12                          | 102                  | 26                                  | -                                     | 12                                           | 12                                   | -                                              | 9                                                                                                                                                                                                                                                                                                                                                                                                                                                                                                                                                                                                                                                                                                                                                                                                                                                                                                                                                                                                                                                                                                                                                                                                                                                                                                                                                                                                                                                                                                                                                                                                                                                                                                                                                                                                                                                                                                                                                                                                                                                                                                                              | 15                 | 3               | -                       | -                      | 25                            | 25                                       |
| CLASSIC CHAIR       | 42              | 33            | 27               | 25             | 18            | 25             | 6¾            | 16                                       | 12                          | 36                   | 20                                  | -                                     | 12                                           | 12                                   | -                                              | 9                                                                                                                                                                                                                                                                                                                                                                                                                                                                                                                                                                                                                                                                                                                                                                                                                                                                                                                                                                                                                                                                                                                                                                                                                                                                                                                                                                                                                                                                                                                                                                                                                                                                                                                                                                                                                                                                                                                                                                                                                                                                                                                              | 15                 | 3               | -                       | -                      | 25                            | 25                                       |
| LUXE CHAIR          | 42              | 40            | 27               | 25             | 18            | 25             | 6¾            | 16                                       | 12                          | 36                   | 26                                  | -                                     | 12                                           | 12                                   | -                                              | 9                                                                                                                                                                                                                                                                                                                                                                                                                                                                                                                                                                                                                                                                                                                                                                                                                                                                                                                                                                                                                                                                                                                                                                                                                                                                                                                                                                                                                                                                                                                                                                                                                                                                                                                                                                                                                                                                                                                                                                                                                                                                                                                              | 15                 | 3               | -                       | -                      | 25                            | 25                                       |
| OTTOMAN             | 32              | 21            | 18               | 18             | 18            | -              | 6¾            | -                                        | -                           | -                    | -                                   | -                                     | -                                            | -                                    | -                                              | -                                                                                                                                                                                                                                                                                                                                                                                                                                                                                                                                                                                                                                                                                                                                                                                                                                                                                                                                                                                                                                                                                                                                                                                                                                                                                                                                                                                                                                                                                                                                                                                                                                                                                                                                                                                                                                                                                                                                                                                                                                                                                                                              | -                  | -               | -                       | -                      | 18                            | 18                                       |

## RESTORATION HARDWARE DIMENSIONS DIAGRAM

See the "Dimensions Sheet" for the measurements that correspond with the letters below.