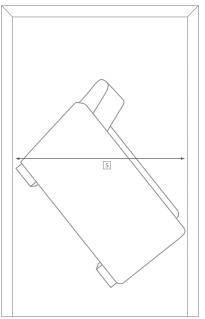

- Determine the best pathway from outside your home to the room where the new item will be placed.
- Make sure all access points are unobstructed and wide enough for the desired item.
- Measure the heights and widths of all entryways, including all stairways and hallways, both inside and outside your home (see 1).
- Measure the interior widths, depths and heights of all elevator doors to be used for delivery.
- Measure your entry clearance the distance from the wall through the doorway to the opposite wall (see 2).
- Factor in all corners, ceiling height, stairways (heights, widths, angles, bannisters), and low hanging fixtures. Also account for any architectural details (see 3).
- Compare your measurements from above to the item's "minimum clearance" measurement online.
- To ensure successful delivery, the item's minimum clearance measurement must not exceed the height or width of any of the entryways (elevators and stairways included) to be used for delivery.
- Note that the furniture measurements we provide reflect overall dimensions, and overhangs, angles and outward curves will be included (see 4).

All dimensions are given in inches. See the attached "Dimensions Diagram" sheet for more information on the keys used in this chart.

| SORENSEN COLLECTION | D OVERALL WIDTH | DVERALL DEPTH | O OVERALL HEIGHT | □ FRAME HEIGHT | m SEAT HEIGHT | THE ARM HEIGHT | ि FOOT HEIGHT | E SEAT HEIGHT (FLOOR TO<br>CUSHION SEAM) | EAT HEIGHT (FLOOR TO FRAME) | INSIDE<br>SEAT WIDTH | INSIDE SEAT DEPTH<br>W/BACK CUSHION | INSIDE SEAT DEPTH<br>W/O BACK CUSHION | INSIDE BACK HEIGHT<br>W/SEAT & BACK CUSHIONS | INSIDE BACK HEIGHT<br>W/SEAT CUSHION | INSIDE BACK HEIGHT<br>W/O SEAT OR BACK CUSHION | The second secon | D W/O SEAT CUSHION | تعالى ARM WIDTH | SLEEPER<br>DEPTHOVERALL | SLEEPER<br>DEPTHINSIDE | [5] DIAGONAL<br>[5] CLEARANCE | MINIMUM CLEARANCE<br>NEEDED FOR DELIVERY |
|---------------------|-----------------|---------------|------------------|----------------|---------------|----------------|---------------|------------------------------------------|-----------------------------|----------------------|-------------------------------------|---------------------------------------|----------------------------------------------|--------------------------------------|------------------------------------------------|--------------------------------------------------------------------------------------------------------------------------------------------------------------------------------------------------------------------------------------------------------------------------------------------------------------------------------------------------------------------------------------------------------------------------------------------------------------------------------------------------------------------------------------------------------------------------------------------------------------------------------------------------------------------------------------------------------------------------------------------------------------------------------------------------------------------------------------------------------------------------------------------------------------------------------------------------------------------------------------------------------------------------------------------------------------------------------------------------------------------------------------------------------------------------------------------------------------------------------------------------------------------------------------------------------------------------------------------------------------------------------------------------------------------------------------------------------------------------------------------------------------------------------------------------------------------------------------------------------------------------------------------------------------------------------------------------------------------------------------------------------------------------------------------------------------------------------------------------------------------------------------------------------------------------------------------------------------------------------------------------------------------------------------------------------------------------------------------------------------------------------|--------------------|-----------------|-------------------------|------------------------|-------------------------------|------------------------------------------|
| 5' CLASSIC SOFA     | 60              | 33            | 27               | 25             | 18            | 25             | 6¾            | 16                                       | 12                          | 54                   | 20                                  | -                                     | 12                                           | 12                                   | -                                              | 9                                                                                                                                                                                                                                                                                                                                                                                                                                                                                                                                                                                                                                                                                                                                                                                                                                                                                                                                                                                                                                                                                                                                                                                                                                                                                                                                                                                                                                                                                                                                                                                                                                                                                                                                                                                                                                                                                                                                                                                                                                                                                                                              | 15                 | 3               | -                       | -                      | 25                            | 25                                       |
| 5' LUXE SOFA        | 60              | 40            | 27               | 25             | 18            | 25             | 6¾            | 16                                       | 12                          | 54                   | 26                                  | -                                     | 12                                           | 12                                   | -                                              | 9                                                                                                                                                                                                                                                                                                                                                                                                                                                                                                                                                                                                                                                                                                                                                                                                                                                                                                                                                                                                                                                                                                                                                                                                                                                                                                                                                                                                                                                                                                                                                                                                                                                                                                                                                                                                                                                                                                                                                                                                                                                                                                                              | 15                 | 3               | -                       | -                      | 25                            | 25                                       |
| 6' CLASSIC SOFA     | 72              | 33            | 27               | 25             | 18            | 25             | 6¾            | 16                                       | 12                          | 66                   | 20                                  | -                                     | 12                                           | 12                                   | -                                              | 9                                                                                                                                                                                                                                                                                                                                                                                                                                                                                                                                                                                                                                                                                                                                                                                                                                                                                                                                                                                                                                                                                                                                                                                                                                                                                                                                                                                                                                                                                                                                                                                                                                                                                                                                                                                                                                                                                                                                                                                                                                                                                                                              | 15                 | 3               | -                       | -                      | 25                            | 25                                       |
| 6' LUXE SOFA        | 72              | 40            | 27               | 25             | 18            | 25             | 6¾            | 16                                       | 12                          | 66                   | 26                                  | -                                     | 12                                           | 12                                   | -                                              | 9                                                                                                                                                                                                                                                                                                                                                                                                                                                                                                                                                                                                                                                                                                                                                                                                                                                                                                                                                                                                                                                                                                                                                                                                                                                                                                                                                                                                                                                                                                                                                                                                                                                                                                                                                                                                                                                                                                                                                                                                                                                                                                                              | 15                 | 3               | -                       | -                      | 25                            | 25                                       |
| 6' CLASSIC BENCH    | 72              | 27            | 27               | 25             | 18            | 25             | 6¾            | 16                                       | 12                          | 66                   | 31                                  | -                                     | -                                            | -                                    | -                                              | 9                                                                                                                                                                                                                                                                                                                                                                                                                                                                                                                                                                                                                                                                                                                                                                                                                                                                                                                                                                                                                                                                                                                                                                                                                                                                                                                                                                                                                                                                                                                                                                                                                                                                                                                                                                                                                                                                                                                                                                                                                                                                                                                              | 15                 | 3               | -                       | -                      | 25                            | 25                                       |
| 7' CLASSIC SOFA     | 84              | 33            | 27               | 25             | 18            | 25             | 6¾            | 16                                       | 12                          | 78                   | 20                                  | -                                     | 12                                           | 12                                   | -                                              | 9                                                                                                                                                                                                                                                                                                                                                                                                                                                                                                                                                                                                                                                                                                                                                                                                                                                                                                                                                                                                                                                                                                                                                                                                                                                                                                                                                                                                                                                                                                                                                                                                                                                                                                                                                                                                                                                                                                                                                                                                                                                                                                                              | 15                 | 3               | -                       | -                      | 25                            | 25                                       |
| 7' LUXE SOFA        | 84              | 40            | 27               | 25             | 18            | 25             | 6¾            | 16                                       | 12                          | 78                   | 26                                  | -                                     | 12                                           | 12                                   | -                                              | 9                                                                                                                                                                                                                                                                                                                                                                                                                                                                                                                                                                                                                                                                                                                                                                                                                                                                                                                                                                                                                                                                                                                                                                                                                                                                                                                                                                                                                                                                                                                                                                                                                                                                                                                                                                                                                                                                                                                                                                                                                                                                                                                              | 15                 | 3               | -                       | -                      | 25                            | 25                                       |
| 8' CLASSIC SOFA     | 96              | 33            | 27               | 25             | 18            | 25             | 6¾            | 16                                       | 12                          | 90                   | 20                                  | -                                     | 12                                           | 12                                   | -                                              | 9                                                                                                                                                                                                                                                                                                                                                                                                                                                                                                                                                                                                                                                                                                                                                                                                                                                                                                                                                                                                                                                                                                                                                                                                                                                                                                                                                                                                                                                                                                                                                                                                                                                                                                                                                                                                                                                                                                                                                                                                                                                                                                                              | 15                 | 3               | -                       | -                      | 25                            | 25                                       |
| 8' LUXE SOFA        | 96              | 40            | 27               | 25             | 18            | 25             | 6¾            | 16                                       | 12                          | 90                   | 26                                  | -                                     | 12                                           | 12                                   | -                                              | 9                                                                                                                                                                                                                                                                                                                                                                                                                                                                                                                                                                                                                                                                                                                                                                                                                                                                                                                                                                                                                                                                                                                                                                                                                                                                                                                                                                                                                                                                                                                                                                                                                                                                                                                                                                                                                                                                                                                                                                                                                                                                                                                              | 15                 | 3               | -                       | -                      | 25                            | 25                                       |
| 9' CLASSIC SOFA     | 108             | 33            | 27               | 25             | 18            | 25             | 6¾            | 16                                       | 12                          | 102                  | 20                                  | -                                     | 12                                           | 12                                   | -                                              | 9                                                                                                                                                                                                                                                                                                                                                                                                                                                                                                                                                                                                                                                                                                                                                                                                                                                                                                                                                                                                                                                                                                                                                                                                                                                                                                                                                                                                                                                                                                                                                                                                                                                                                                                                                                                                                                                                                                                                                                                                                                                                                                                              | 15                 | 3               | -                       | -                      | 25                            | 25                                       |
| 9' LUXE SOFA        | 108             | 40            | 27               | 25             | 18            | 25             | 6¾            | 16                                       | 12                          | 102                  | 26                                  | -                                     | 12                                           | 12                                   | -                                              | 9                                                                                                                                                                                                                                                                                                                                                                                                                                                                                                                                                                                                                                                                                                                                                                                                                                                                                                                                                                                                                                                                                                                                                                                                                                                                                                                                                                                                                                                                                                                                                                                                                                                                                                                                                                                                                                                                                                                                                                                                                                                                                                                              | 15                 | 3               | -                       | -                      | 25                            | 25                                       |
| CLASSIC CHAIR       | 42              | 33            | 27               | 25             | 18            | 25             | 6¾            | 16                                       | 12                          | 36                   | 20                                  | -                                     | 12                                           | 12                                   | -                                              | 9                                                                                                                                                                                                                                                                                                                                                                                                                                                                                                                                                                                                                                                                                                                                                                                                                                                                                                                                                                                                                                                                                                                                                                                                                                                                                                                                                                                                                                                                                                                                                                                                                                                                                                                                                                                                                                                                                                                                                                                                                                                                                                                              | 15                 | 3               | -                       | -                      | 25                            | 25                                       |
| LUXE CHAIR          | 42              | 40            | 27               | 25             | 18            | 25             | 6¾            | 16                                       | 12                          | 36                   | 26                                  | -                                     | 12                                           | 12                                   | -                                              | 9                                                                                                                                                                                                                                                                                                                                                                                                                                                                                                                                                                                                                                                                                                                                                                                                                                                                                                                                                                                                                                                                                                                                                                                                                                                                                                                                                                                                                                                                                                                                                                                                                                                                                                                                                                                                                                                                                                                                                                                                                                                                                                                              | 15                 | 3               | -                       | -                      | 25                            | 25                                       |
| OTTOMAN             | 32              | 21            | 18               | 18             | 18            | -              | 6¾            | -                                        | -                           | -                    | -                                   | -                                     | -                                            | -                                    | -                                              | -                                                                                                                                                                                                                                                                                                                                                                                                                                                                                                                                                                                                                                                                                                                                                                                                                                                                                                                                                                                                                                                                                                                                                                                                                                                                                                                                                                                                                                                                                                                                                                                                                                                                                                                                                                                                                                                                                                                                                                                                                                                                                                                              | -                  | -               | -                       | -                      | 18                            | 18                                       |

## RESTORATION HARDWARE DIMENSIONS DIAGRAM

See the "Dimensions Sheet" for the measurements that correspond with the letters below.