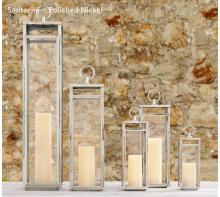

## SHEET METAL LANTERNS

Amalfi Small Lantern Amalfi Medium Lantern Amalfi Large Lantern Amalfi Extra-Large Lantern Amalfi Tall Lantern

Santorini Small Lantern Santorini Medium Lantern Santorini Large Lantern Santorini Extra-Large Lantern Santorini Tall Lantern

Tivoli Small Lantern Tivoli Medium Lantern Tivoli Large Lantern Tivoli Extra-Large Lantern 5" Sq., 11"H 6¾" Sq., 15¾"H 8" Sq., 20"H

10" Sq., 24½"H 9" Sq., 40"H

4½" Sq., 12¼"H 6" Sq., 16"H 7¼" Diam., 20"H 8" Diam., 25"H 9" Sq., 40"H