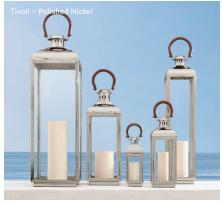

Tivoli Small Lantern Tivoli Medium Lantern Tivoli Large Lantern Tivoli Extra-Large Lantern 5" Sq., 11"H 6¾" Sq., 15¾"H 8" Sq., 20"H

10" Sq., 24½"H 9" Sq., 40"H

4½" Sq., 12¼"H 6" Sq., 16"H 7¼" Diam., 20"H 8" Diam., 25"H 9" Sq., 40"H

5" Sq., 14"H 7¼" Sq., 20"H 9" Sq., 25"H 10½" Sq., 30"H Tivoli Grande Lantern Tivoli Tall Lantern

Trieste Small Lantern Trieste Medium Lantern Trieste Large Lantern Trieste Extra-Large Lantern Trieste Grande Lantern Trieste Tall Lantern