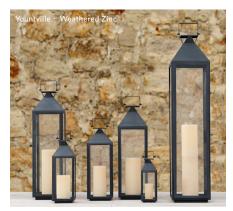

Yountville Small Lantern Yountville Medium Lantern Yountville Large Lantern Yountville Extra-Large Lantern Yountville Grande Lantern Yountville Tall Lantern

9" Sq,. 40"H 14" Sq., 46"H

11" Sq., 21"H 7¼" Sq., 20"H 9" Sq., 25"H 10½" Sq., 30"H 9" Sq., 40"H

14" Sq., 46"H

3¾" Sq., 12¾"H 5" Sq., 16½"H 6¼" Sq., 21"H 7½" Sq., 26½"H 8" Sq., 301/4"H 9" Sq., 40"H

Lanterns are delivered in 3-7 business days in most US metropolitan areas. Rush delivery is available for most items. See website for delivery to Canada, pricing and additional views. Catalog and Web only.