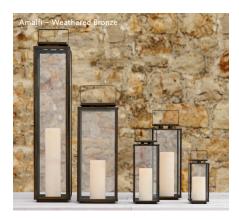

## SHEET METAL LANTERNS

Amalfi Small Lantern Amalfi Medium Lantern Amalfi Large Lantern Amalfi Extra-Large Lantern Amalfi Tall Lantern

Santorini Small Lantern Santorini Medium Lantern Santorini Large Lantern Santorini Extra-Large Lantern Santorini Tall Lantern

Tivoli Small Lantern Tivoli Medium Lantern Tivoli Large Lantern Tivoli Extra-Large Lantern 5" Sq., 11"H 6¾" Sq., 15¾"H 8" Sq., 20"H

10" Sq., 24½"H 9" Sq., 40"H

4½" Sq., 12¼"H 6" Sq., 16"H 7¼" Diam., 20"H 8" Diam., 25"H 9" Sq., 40"H

5" Sq., 14"H 7¼" Sq., 20"H 9" Sq., 25"H 10½" Sq., 30"H Tivoli Grande Lantern Tivoli Tall Lantern

Trieste Small Lantern Trieste Medium Lantern Trieste Large Lantern Trieste Extra-Large Lantern Trieste Grande Lantern Trieste Tall Lantern