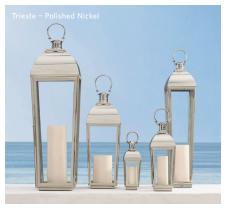

5" Sq., 14"H 7¼" Sq., 20"H 9" Sq., 25"H 10½" Sq., 30"H Tivoli Grande Lantern Tivoli Tall Lantern

Trieste Small Lantern Trieste Medium Lantern Trieste Large Lantern Trieste Extra-Large Lantern Trieste Grande Lantern Trieste Tall Lantern

## FEATURES

Perfect for deck, porch or patio, our lanterns shelter the glow of candles in

- Handcrafted of sheet metal with vented tops and hinged doors
- Available in polished nickel, weathered zinc or weathered bronze finish
- Finishes resist rust
- Candles sold separately; see our website