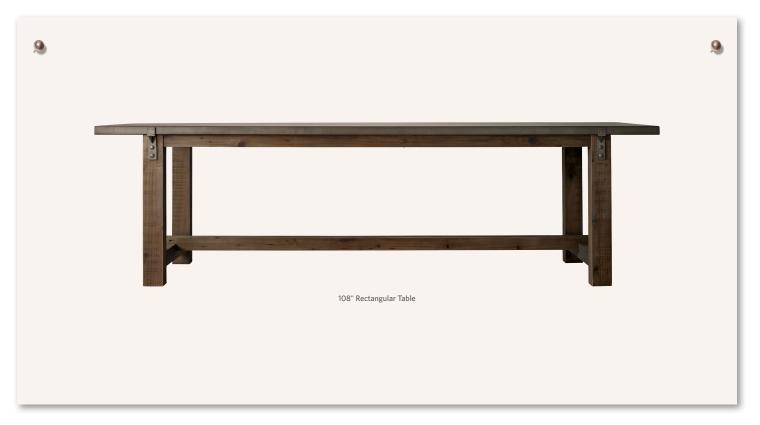

## RECLAIMED WOOD & ZINC-TOP STRAP DINING TABLE

 72" Rectangular Table
 72"L x 36"W x 31"H Seats up to 6\*
 108" Rectangular Table
 108"L x 40"W x 31"H Seats up to 10\*

 84" Rectangular Table
 84"L x 36"W x 31"H Seats up to 8\*
 120" Rectangular Table
 120"L x 40"W x 31"H Seats up to 12\*

## FEATURES

A well-chosen combination of old and new, our handcrafted table pairs reclaimed timbers with the clean lines of contemporary design.

- Reclaimed pine base has been carefully hand-selected, planed and sanded
- Unfinished base has the patina of reclaimed wood, with nicks, imperfections and nail marks that reveal its provenance
- Bold beam legs are braced by low, indented stretchers
- Tabletop wrapped with a food-safe, zinc-finished sheet steel that's been pieced and welded
- Multistep finishing process darkens the top, lending it the appealing look of age
- Zinc-finished top protected by an enduring clear coat

- Held with zinc-finished steel hardware
- This item is artisan crafted with meticulous care. Given its handmade and handfinished nature, variations in the wood are to be expected and celebrated. No two items are exactly alike.