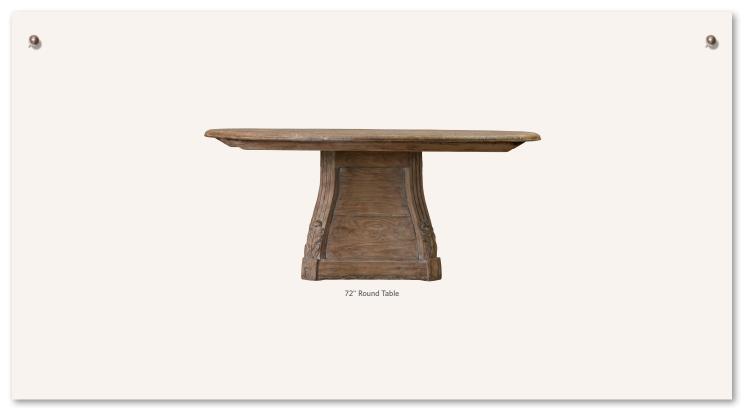

## NEOCLASSICAL PEDESTAL TABLE

63" Round Table

63" diam., 30"H Seats up to 7\*\* 72" Round Table

72" diam., 30"H Seats up to 9\*\*

Unlimited Furniture Delivery at a low flat rate based on delivery area. See a store associate or our website for details.

### FEATURES

Our distressed pedestal table bears the aged and weathered patina of an antique. Crafted of hand-selected, broad elm planks, the tabletop is supported by a shapely base.

- Solid elm construction
- Curved pedestal base is carved with neoclassical-style fluting and scrolling acanthus leaves
- Finished with a conforming plinth base
- By their nature, unsealed wood planks may be somewhat uneven, and may cup
  or bow slightly over time, further enhancing their rustic, one-of-a-kind character;
  cracks may be present