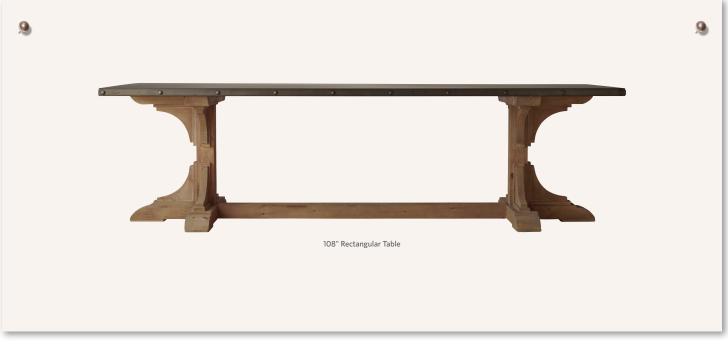

## RESTORATION HARDWARE 20<sup>TH</sup> C. RECLAIMED PINE & ZINC TRESTLE DINING TABLE

72" Rectangular Table 72"L x 36"W x 31"H 120" Rectangular Table 120"L x 40"W x 31"H Seats up to 8\* Seats up to 14\* 84" Rectangular Table 84"L x 36"W x 31"H 48" Round Table 48" diam., 30"H Seats up to 10\* Seats up to 5\*\* 96" Rectangular Table 96"L x 40"W x 31"H 60" Round Table 60" diam., 30"H Seats up to 12\* Seats up to 7\*\* 108"L x 40"W x 31"H 72" Round Table 72" diam., 30"H 108" Rectangular Table Seats up to 12\* Seats up to 9\*\*

## FEATURES

Our reclaimed-pine table bears the construction and design hallmarks of the early 20th century, when fine craftsmanship and simple forms were sought and prized.

- Base handcrafted of reclaimed pine that has been carefully hand-selected, planed and sanded
- Unfinished base has the patina of reclaimed wood, with nicks, imperfections and nail marks that reveal its provenance
- Tripod trestle braced by three arching brackets at both top and bottom
- Slightly elevated feet raise support a bit above the floor
- Tabletop wrapped with food-safe, zinc-finished sheet steel that's been pieced and welded
- Metal top secured by prominent rivets along the edge

- Multistep finishing process darkens the top, lending it the appealing look of age
- Zinc-finished top protected by an enduring clear coat
- This item is artisan crafted with meticulous care. Given its handmade and handfinished nature, variations in the wood are to be expected and celebrated. No two items are exactly alike.