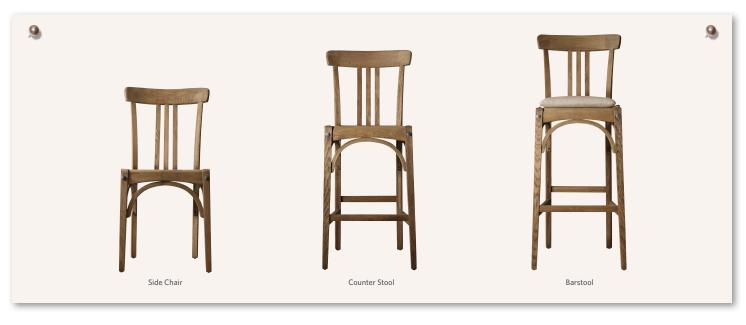

## RESTORATION HARDWARE SINCLAIR DINING CHAIR

Side Chair

Counter Stool

Barstool

18"W x 20"D x 35"H Seat 18½"H 20"W x 18"D x 41"H Seat 26"H 20"W x 18"D x 45"H Seat 30"H

Unlimited Furniture Delivery at a low flat rate based on delivery area. See a store associate or our website for details.

## FEATURES

Modeled after a French antique, our chair maintains the vintage charm of the petite original while offering properly proportioned comfort.

- Handcrafted of solid hardwood
- · Softly curving lines at back, front and sides
- Tripartite flat-rail back support
- Wood-panel seat supported by arched braces
- Cushion available (sold separately)
- Available in 5 wood finishes