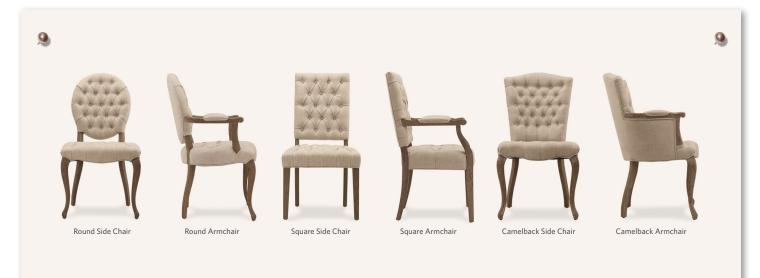

# RESTORATION HARDWARE 19<sup>th</sup> C. French victorian tufted dining chair

Round Side Chair Round Armchair Square Side Chair 20"W x 24½"D x 40"H 24"W x 24½"D x 40"H 20"W x 21¼"D x 40"H Square Armchair Camelback Side Chair Camelback Armchair

23¼"W x 22"D x 40"H 20"W x 24½"D x 37½"H 24"W x 24½"D x 37½"H

Unlimited Furniture Delivery at a low flat rate based on delivery area. See a store associate or our website for details.

Stocked in Sand Belgian Linen (shown); available by custom order in all other fabrics and leathers. See our website for pricing and additional views.

# FEATURES

Our chair's crested back, serpentine apron and cabriole legs characterize this armchair as decidedly French, evoking the Victorian style of the late 19th century. The button-tufted seat and back and padded armrests offer a comfortable spot for dining and conversation.

- Solid oak frame and legs
- Inspired by late 19th-century French Victorian designs
- Styled with cabriole front legs and splayed back legs
- Generously cushioned foam seat and back
- Available in upholstery or leather
- Available in 5 wood finishes