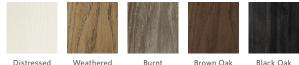

- Solid oak frame and legs
- Inspired by late 19th-century French Victorian designs
- Styled with cabriole front legs and splayed back legs
- Generously cushioned foam seat and back
- Available in upholstery or leather
- Available in 5 wood finishes

### **SWATCHES**

Complimentary fabric and leather swatches available online, in stores or by calling 800.816.0901; wood swatches available for purchase.

Oak

Distressed Weathered White Oak Oak Drifted

Drifted