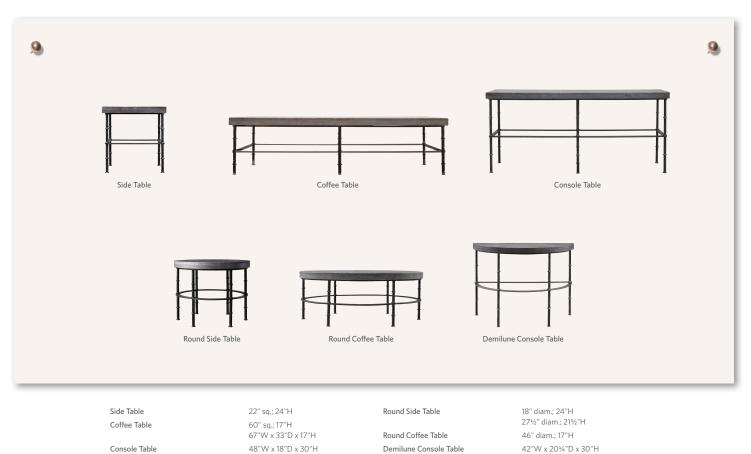

## **RESTORATION HARDWARE** ROWEN BLUESTONE COLLECTION

( Unlimited Furniture Delivery at a low flat rate based on delivery area. See a store associate or our website for details.

67"W x 18"D x 30"H

See our website for pricing and additional views.

## FEATURES

A distressed bluestone slab is juxtaposed with a hand-hammered iron base in our rustic-meets-industrial table. The substantial 2"-thick bluestone displays the nicks and wear of its natural quarried state, while the firescale base proudly exhibits the marks of the blacksmith's anvil and forging iron.

- 2"-thick, laminated bluestone top with distressed edges
- Pounded iron legs and frame connected at midpoint with a stretcher
- Iron base is hand-hammered, sanded and varnished to achieve a rustic finish
- Spills on bluestone tabletop should be blotted as wiping may cause streaking
- · Spot clean tabletop with soft towel and mild soap; products with abrasives, lemon, vinegar or acids can damage the stone