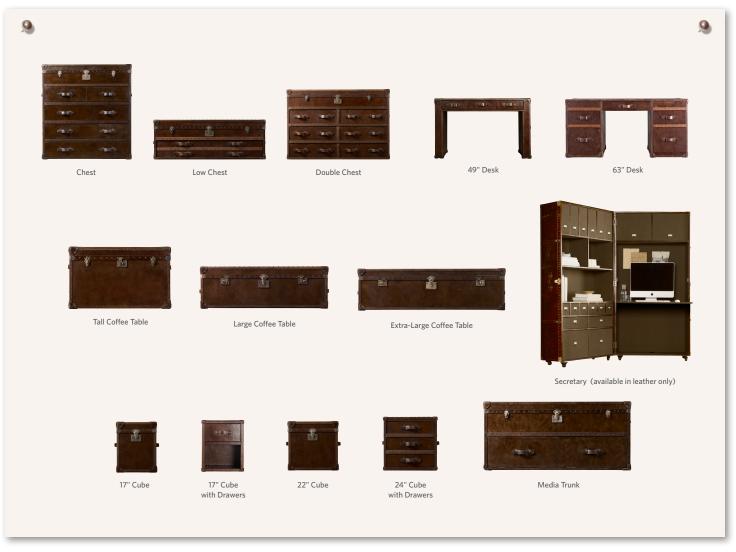

# MAYFAIR STEAMER TRUNKS LEATHER

Chest 50"W x 21"D x 50"H Secretary 38"W x 29"D x 76"H (Closed) Low Chest 55"W x 16"D x 20"H  $76^{\prime\prime} W$  x  $14 \frac{1}{2}^{\prime\prime} D$  x  $76^{\prime\prime} H$  (Opened flat) Double Chest 59"W x 20"D x 40"H 38"W x 52½"D x 76"H (Opened 90 degrees) 49" Desk 49"W x 22"D x 30"H 17"W x 17"D x 22"H 17" Cube 17" Cube with Drawers 63" Desk 63"W x 32"D x 30"H 17"W x 17"D x 22"H 38"W x 21"D x 22"H 22" Cube 22"W x 20"D x 21"H Tall Coffee Table 24" Cube with Drawers 24" sq., 24"H Large Coffee Table 51"W x 31"D x 16"H Media Trunk 60"W x 20"D x 28"H Extra-Large Coffee Table 59"W x 39"D x 16"H