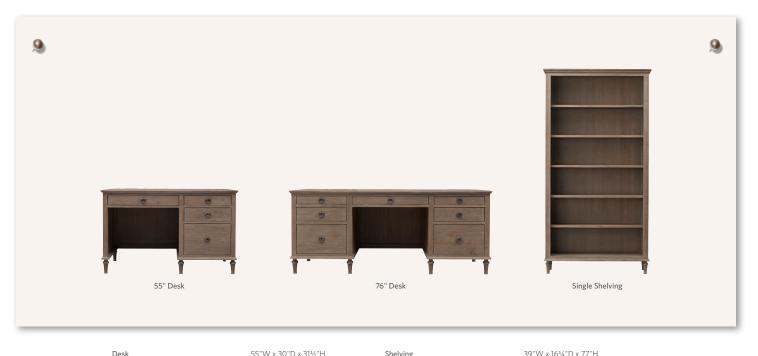

## MAISON COLLECTION

55"W x 30"D x 31½"H 76"W x 30"D x 31½"H

Shelving

39"W x 16¾"D x 77"H 39"W x 161/4"D x 91"H 48"W x 161/4"D x 77"H 48"W x 161/4"D x 91"H

Unlimited Furniture Delivery at a low flat rate based on delivery area. See a store associate or our website for details.