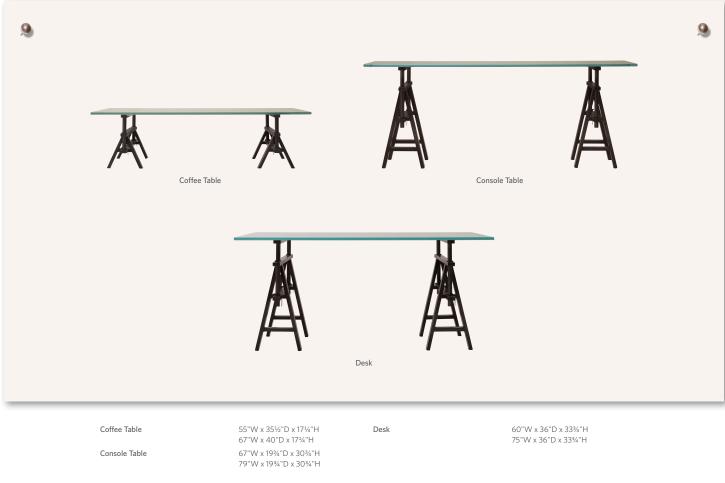

## FEATURES

Like the '80s original that inspired it, our industrial-style table collection co-opts a construction-site classic for interior use. We've improved on the model with height adjusters that add flexibility to its sturdy design.

- Steel bar frame
- Welded end caps close the steel crossbars
- Tubular vertical supports glide through scratch-preventing plastic guides
- $\ensuremath{\overset{3}{_{\!\!\!\!}}}$  "-thick, tempered-glass top has an eased edge and slightly rounded corners
- Pin-and-post adjustment secures top at 3 heights
- Available in aluminum with electroplated bronze finish or in polished steel CARE

Wipe with a soft, dry cloth. Clean glass tabletops with standard glass cleaner.