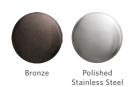

- Steel bar frame
- Welded end caps close the steel crossbars
- Tubular vertical supports glide through scratch-preventing plastic guides
- $\ensuremath{\overset{3}{_{\!\!\!\!}}}$  "-thick, tempered-glass top has an eased edge and slightly rounded corners
- Pin-and-post adjustment secures top at 3 heights
- Available in aluminum with electroplated bronze finish or in polished steel CARE