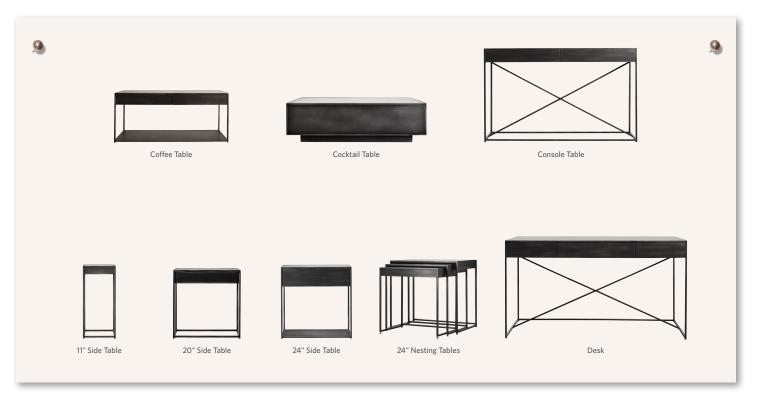

## GRAMERCY COLLECTION

| Coffee Table   | 42"W x 28"D x 18"H<br>55"W x 32"D x 18"H | Side Table     | 11" sq., 24"H<br>20" sq., 20"H      |
|----------------|------------------------------------------|----------------|-------------------------------------|
| Cocktail Table | 48" sq., 15"H<br>48"W x 32"D x 14"H      | Nesting Tables | 24" sq., 20"H<br>24"W x 16"D x 22"H |
| Console Table  | 48"W x 16"D x 29"H<br>66"W x 16"D x 29"H | Desk           | 56"W x 28"D x 30½"H                 |

## FEATURES

The marriage of cast metal frames and antiqued mirror tabletops gives these simple, structural forms their vintage industrial appeal.

- Angular, open metal frame with a soft iron finish
- Inset antiqued mirror tabletop
- Flush drawers

- Console Table has 2 drawers
- Side Tables and smallest Nesting Table have 1 drawer
- Desk has 3 drawers