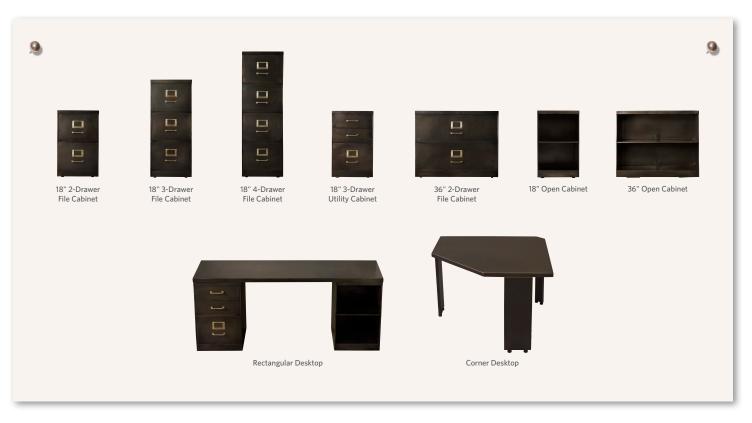

18" 2-Drawer File Cabinet 18"W x 23¼"D x 28½"H 18" Open Cabinet 18"W x 23¼"D x 28½"H 18" 3-Drawer File Cabinet 18"W x 23¼"D x 42"H 36" Open Cabinet 36"W x 23¾"D x 28½"H 18" 4-Drawer File Cabinet 18"W x 231/4"D x 54"H Cabinet Top 18"W x 24"D x 1½"H 36"W x 24"D x 1½"H 18" 3-Drawer Utility Cabinet 18"W x 231/4"D x 281/2"H Rectangular Desktop 54"W x 24"D x 1½"H 36" 2-Drawer File Cabinet 36"W x 231/4"D x 281/2"H 72"W x 24"D x 1½"H Corner Desktop 45¼"W x 45¼"D x 1½"H