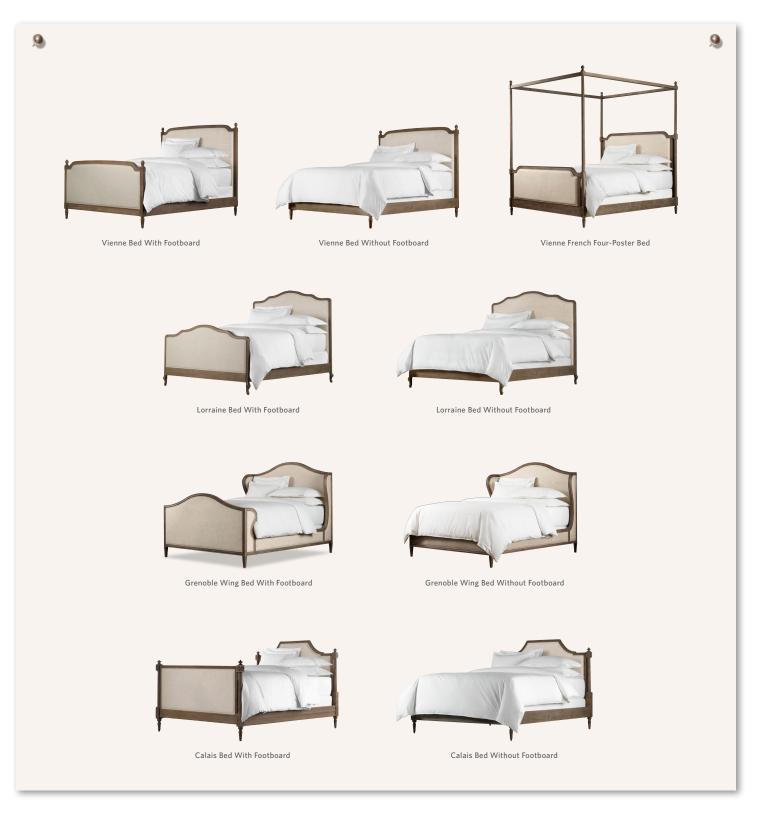

## VINTAGE FRENCH BEDS

### VINTAGE FRENCH BEDS

#### FEATURES

The hallmarks of French neoclassical design – understated elegance and fine, exposed wood – are showcased in our sumptuous beds. Handcrafted of solid oak with a burnt oak finish and hand-carved detail.

- Exposed frames are carved with designs originating in ancient Greece and Rome
- Headboard and footboard are thickly, sumptuously padded
- Bed includes solid wood support system; requires a standard mattress and hox spring
- Available in sand Belgian Linen (shown) with Burnt Oak Finish

Oueen Bed With Footboard

Cal King Bed With Footboard

King Bed Without Footboard

Queen Four-Poster Bed King Four-Poster Bed

Cal King Four-Poster Bed

Queen Bed With Footboard

Cal King Bed With Footboard

Queen Bed Without Footboard

Cal King Bed Without Footboard

King Bed Without Footboard

King Bed With Footboard

Oueen Bed Without Footboard

Cal King Bed Without Footboard

King Bed With Footboard

VIENNE

LORRAINE

#### GRENOBLE

| Queen Bed With Footboard       | 70"W x 85"L x 59"H |
|--------------------------------|--------------------|
| King Bed With Footboard        | 85"W x 85"L x 59"H |
| Cal King Bed With Footboard    | 81"W x 89"L x 59"H |
| Queen Bed Without Footboard    | 70"W x 85"L x 59"H |
| King Bed Without Footboard     | 85"W x 85"L x 59"H |
| Cal King Bed Without Footboard | 81"W x 89"L x 59"H |
| CALAIS                         |                    |
| Queen Bed With Footboard       | 63"W x 85"L x 60"H |
| King Bed With Footboard        | 79"W x 85"L x 60"H |
| Cal King Bed With Footboard    | 76"W x 90"L x 60"H |
| Queen Bed Without Footboard    | 63"W x 85"L x 60"H |
| King Bed Without Footboard     | 79"W x 85"L x 60"H |
| Cal King Bed Without Footboard | 76"W x 90"L x 60"H |