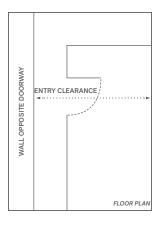

- Measure the interior widths, depths and heights of all elevator doors to be used for delivery.
- Measure your entry clearance the distance from the wall through the doorway to the opposite wall.

• Don't forget any stairways, banisters or low-hanging fixtures.