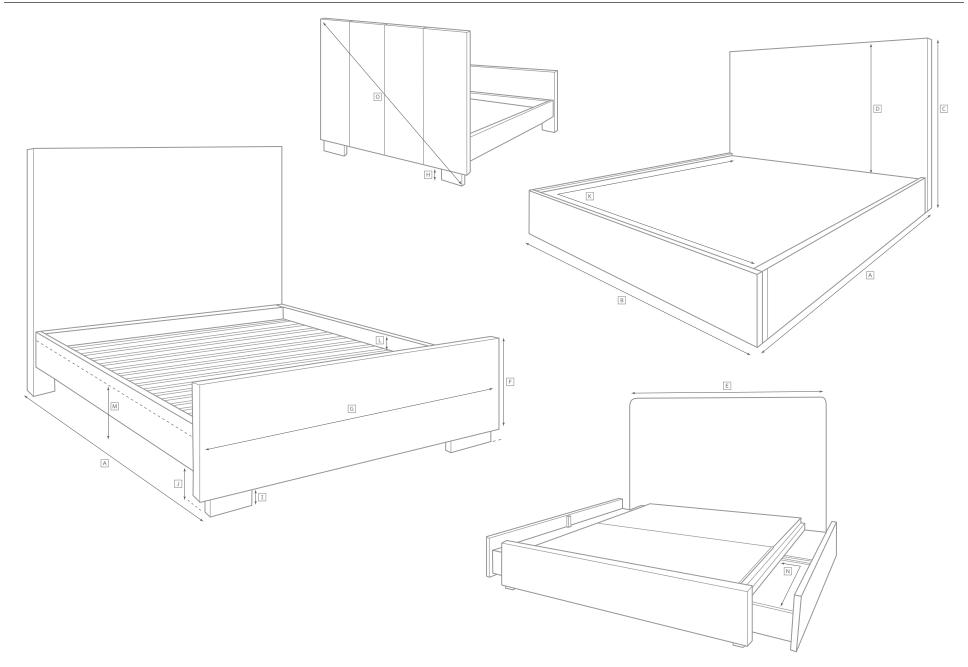

## CLOUD PLATFORM SLIPCOVERED BED COLLECTION

|          | ▶ OVERALL LENGTH | ☐ OVERALL WIDTH | OVERALL HEIGHT | ☐ HEADBOARD HEIGHT | Ш HEADBOARD WIDTH | HEADBOARD THICKNESS | FOOTBOARD HEIGHT | ☐ FOOTBOARD WIDTH | FOOTBOARD THICKNESS | E CLEARANCE UNDER<br>HEADBOARD | ELEARANCE UNDER FOOTBOARD | CLEARANCE UNDER SIDE RAILS | INTERIOR MATTRESS SPACE | HEIGHT FROM TOP OF SLATS TO TOP OF SIDE RAIL | CLEARANCE UNDER MATTRESS PLATFORM | NUMBER OF DRAWERS | Z DRAWER INTERIOR SIZE(S) | WEIGHT IN LBS. | O DIAGONAL HEIGHT |
|----------|------------------|-----------------|----------------|--------------------|-------------------|---------------------|------------------|-------------------|---------------------|--------------------------------|---------------------------|----------------------------|-------------------------|----------------------------------------------|-----------------------------------|-------------------|---------------------------|----------------|-------------------|
| TWIN     | 941/4            | 56¾             | 361/4          | 92                 | 56¾               | 91/4                | -                | -                 | -                   | 1                              | 1                         | 11/4                       | 39x76                   | 4                                            | 7                                 | 0                 | -                         | 120            | 67                |
| FULL     | 941/4            | 73              | 361/4          | 92                 | 73                | 91/4                | -                | -                 | -                   | 1                              | 1                         | 11/4                       | 54x76                   | 4                                            | 7                                 | 0                 | -                         | 123            | 81                |
| QUEEN    | 99               | 78¾             | 361/4          | 92                 | 78¾               | 91/4                | -                | -                 | -                   | 1                              | 1                         | 11/4                       | 61x81                   | 4                                            | 7                                 | 0                 | -                         | 148            | 86½               |
| KING     | 991/4            | 95½             | 361/4          | 92                 | 95½               | 91/4                | -                | -                 | -                   | 1                              | 1                         | 11/4                       | 77x81                   | 4                                            | 7                                 | 0                 | -                         | 157            | 101½              |
| CAL KING | 103              | 91              | 361/4          | 92                 | 91                | 91/4                | -                | -                 | -                   | 1                              | 1                         | 11/4                       | 73x85                   | 4                                            | 7                                 | 0                 | -                         | 158            | 97½               |