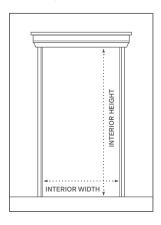

- Determine the best pathway from outside your home to the room where the new item will be placed.
- Make sure all access points are unobstructed and wide enough for the desired item.
- Measure the heights and widths of all entryways, including all stairways and hallways, both inside and outside your home.

- Measure the interior widths, depths and heights of all elevator doors to be used for delivery.
- Measure your entry clearance the distance from the wall through the doorway to the opposite wall.

• Don't forget any stairways, banisters or low-hanging fixtures.