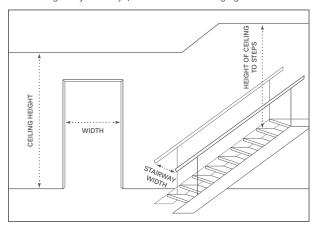

- Determine the best pathway from outside your home to the room where the new item will be placed.
- Make sure all access points are unobstructed and wide enough for the desired item.
- Measure the heights and widths of all entryways, including all stairways and hallways, both inside and outside your home.

- Measure the interior widths, depths and heights of all elevator doors to be used for delivery.
- Measure your entry clearance the distance from the wall through the doorway to the opposite wall.

• Don't forget any stairways, banisters or low-hanging fixtures.