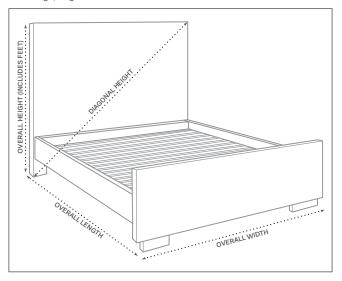

## CLOUD PLATFORM SLIPCOVERED BED COLLECTION

|          | ▶ OVERALL LENGTH | ☐ OVERALL WIDTH | OVERALL HEIGHT | ☐ HEADBOARD HEIGHT | Ш HEADBOARD WIDTH | HEADBOARD THICKNESS | FOOTBOARD HEIGHT | ☐ FOOTBOARD WIDTH | FOOTBOARD THICKNESS | E CLEARANCE UNDER<br>HEADBOARD | ELEARANCE UNDER FOOTBOARD | CLEARANCE UNDER SIDE RAILS | INTERIOR MATTRESS SPACE | HEIGHT FROM TOP OF SLATS TO TOP OF SIDE RAIL | CLEARANCE UNDER MATTRESS PLATFORM | NUMBER OF DRAWERS | Z DRAWER INTERIOR SIZE(S) | WEIGHT IN LBS. | O DIAGONAL HEIGHT |
|----------|------------------|-----------------|----------------|--------------------|-------------------|---------------------|------------------|-------------------|---------------------|--------------------------------|---------------------------|----------------------------|-------------------------|----------------------------------------------|-----------------------------------|-------------------|---------------------------|----------------|-------------------|
| TWIN     | 941/4            | 56¾             | 361/4          | 92                 | 56¾               | 91/4                | -                | -                 | -                   | 1                              | 1                         | 11/4                       | 39x76                   | 4                                            | 7                                 | 0                 | -                         | 120            | 67                |
| FULL     | 941/4            | 73              | 361/4          | 92                 | 73                | 91/4                | -                | -                 | -                   | 1                              | 1                         | 11/4                       | 54x76                   | 4                                            | 7                                 | 0                 | -                         | 123            | 81                |
| QUEEN    | 99               | 78¾             | 361/4          | 92                 | 78¾               | 91/4                | -                | -                 | -                   | 1                              | 1                         | 11/4                       | 61x81                   | 4                                            | 7                                 | 0                 | -                         | 148            | 86½               |
| KING     | 991/4            | 95½             | 361/4          | 92                 | 95½               | 91/4                | -                | -                 | -                   | 1                              | 1                         | 11/4                       | 77x81                   | 4                                            | 7                                 | 0                 | -                         | 157            | 101½              |
| CAL KING | 103              | 91              | 361/4          | 92                 | 91                | 91/4                | -                | -                 | -                   | 1                              | 1                         | 11/4                       | 73x85                   | 4                                            | 7                                 | 0                 | -                         | 158            | 97½               |