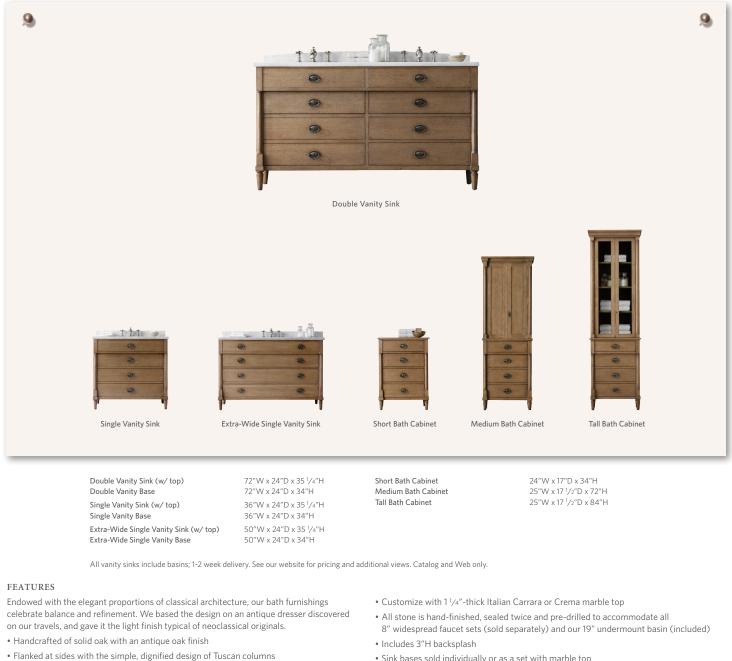

## **RESTORATION HARDWARE** DIRECTOIRE BATH COLLECTION

- · Built with mortise-and-tenon joinery
- Tapered turned legs stand on floor-saving glides
- Cast-brass hardware
- Lift-pull drawer hardware has an oval escutcheon backplate and keyhole detail
- English-dovetailed drawers
- Medium cabinet holds 2 adjustable shelves
- Tall cabinet features 3 adjustable shelves and tempered glass doors