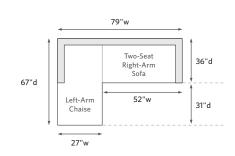

### RIGHT-ARM SOFA CHAISE SECTIONAL 79" Right-Arm Sofa Chaise: 79" w x 67" d x 31"h Overall

79" Right-Arm Sofa Chaise: 79 w x 67"d x 31"h Overal