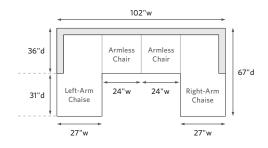

#### LEFT-ARM SOFA CHAISE SECTIONAL 79" Left-Arm Sofa Chaise: 79"w x 67"d x 31"h Overall



## LEFT-ARM L SECTIONAL 112" Left-Arm L Sectional: 112"w x 88"d x 31"h Overall



# U-CHAISE SECTIONAL

102" U-Chaise Sectional: 102"w x 67"d x 31"h Overall



## CORNER SECTIONAL 88" Corner Sectional: 88"w x 88"d x 31"h Overall



### RIGHT-ARM SOFA CHAISE SECTIONAL 79" Right-Arm Sofa Chaise: 79" w x 67" d x 31"h Overall

79" Right-Arm Sofa Chaise: 79 w x 67"d x 31"h Overal



## RIGHT-ARM L SECTIONAL 112" Right-Arm L Sectional: 112" w x 88"d x 31"h Overall



## U-SOFA SECTIONAL 120" U-Sofa Sectional: 120"w x 88"d x 31"h Overall



Minimum clearance needed for delivery: 31"

Sectional Diagrams | (07-24-15)

Before purchasing any furniture, it's important to ensure it can fit through all the entryways, elevators and stairways of your home. Follow these steps to ensure efficient delivery and avoid returns.

- Determine the best pathway from outside your home to the room where the new item will be placed.
- Make sure all access points are unobst