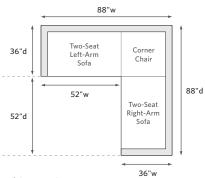

#### LEFT-ARM SOFA CHAISE SECTIONAL 79" Left-Arm Sofa Chaise: 79"w x 67"d x 31"h Overall



## LEFT-ARM L SECTIONAL 112" Left-Arm L Sectional: 112"w x 88"d x 31"h Overall



# U-CHAISE SECTIONAL

102" U-Chaise Sectional: 102"w x 67"d x 31"h Overall



## CORNER SECTIONAL 88" Corner Sectional: 88"w x 88"d x 31"h Overall



### RIGHT-ARM SOFA CHAISE SECTIONAL 79" Right-Arm Sofa Chaise: 79" w x 67" d x 31"h Overall

79" Right-Arm Sofa Chaise: 79 w x 67"d x 31"h Overal



## RIGHT-ARM L SECTIONAL 112" Right-Arm L Sectional: 112" w x 88"d x 31"h Overall



## U-SOFA SECTIONAL 120" U-Sofa Sectional: 120"w x 88"d x 31"h Overall



Minimum clearance needed for delivery: 31"

Sectional Diagrams | (07-24-15)

Before purchasing any furniture, it's important to ensure it can fit through all the entryways, elevators and stairways of your home. Follow these steps to ensure efficient delivery and avoid returns.

- Determine the best pathway from outside your home to the room where the new item will be placed.
- Make sure all access points are unobstructed and wide enough for the desired item.
- Measure the heights and w