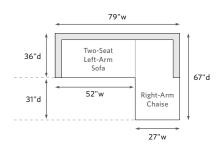

#### LEFT-ARM SOFA CHAISE SECTIONAL 79" Left-Arm Sofa Chaise: 79"w x 67"d x 31"h Overall