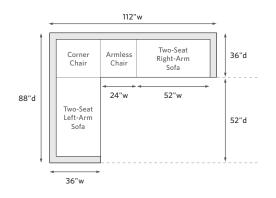

#### LEFT-ARM SOFA CHAISE SECTIONAL 79" Left-Arm Sofa Chaise: 79"w x 67"d x 31"h Overall



## LEFT-ARM L SECTIONAL 112" Left-Arm L Sectional: 112"w x 88"d x 31"h Overall



# U-CHAISE SECTIONAL

102" U-Chaise Sectional: 102"w x 67"d x 31"h Overall



## CORNER SECTIONAL 88" Corner Sectional: 88"w x 88"d x 31"h Overall



### RIGHT-ARM SOFA CHAISE SECTIONAL 79" Right-Arm Sofa Chaise: 79" w x 67" d x 31"h Overall

79" Right-Arm Sofa Chaise: 79 w x 67"d x 31"h Overal



## RIGHT-ARM L SECTIONAL 112" Right-Arm L Sectional: 112" w x 88"d x 31"h Overall



## U-SOFA SECTIONAL 120" U-Sofa Sectional: 120"w x 88"d x 31"h Overall



Minimum clearance needed for delivery: 31"

Sectional Diagrams | (07-24-15)

Before purchasing any furniture, it's important to ensure it can fit through all the entryways, elevators and stairways of your home. Follow these steps to ensure efficient delivery and avoid returns.

- Determine the best pathway from outside your home to the ro