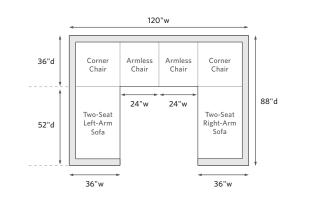

## U-SOFA SECTIONAL 120" U-Sofa Sectional: 120"w x 88"d x 31"h Overall

Minimum clearance needed for delivery: 31"

Sectional Diagrams | (07-24-15)

Before purchasing any furniture, it's important to ensure it can fit through all the entryways, elevators and stairways of your home. Follow these steps to ensure efficient delivery and avoid returns.