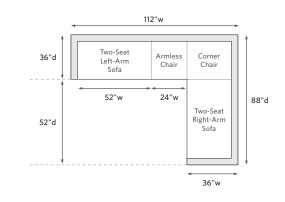

#### LEFT-ARM SOFA CHAISE SECTIONAL 79" Left-Arm Sofa Chaise: 79"w x 67"d x 31"h Overall



## LEFT-ARM L SECTIONAL 112" Left-Arm L Sectional: 112"w x 88"d x 31"h Overall



# U-CHAISE SECTIONAL

102" U-Chaise Sectional: 102"w x 67"d x 31"h Overall



## CORNER SECTIONAL 88" Corner Sectional: 88"w x 88"d x 31"h Overall



### RIGHT-ARM SOFA CHAISE SECTIONAL 79" Right-Arm Sofa Chaise: 79" w x 67" d x 31"h Overall

79" Right-Arm Sofa Chaise: 79 w x 67"d x 31"h Overal



## RIGHT-ARM L SECTIONAL 112" Right-Arm L Sectional: 112" w x 88"d x 31"h Overall



## U-SOFA SECTIONAL 120" U-Sofa Sectional: 120"w x 88"d x 31"h Overall



Minimum clearance needed for delivery: 31"

Sectional Diagrams | (07-24-15)

Before purchasing any furniture, it's important to ensure it can fit through all the entryways, elevators and stairways of your home. Follow these steps to ensure efficient delivery and avoid returns.

- Determine the best pathway from outside your home to the room where the new item will be placed.
- Make sure all access points are unobstructed and wide enough for the desired item.
- Measure the heights and widths of all entryways, including all stairways and hallways, both inside and outside your home (see 1).
- Measure the interior widths, depths and heights of all elevator doors to be used for delivery.
- Measure your entry clearance t