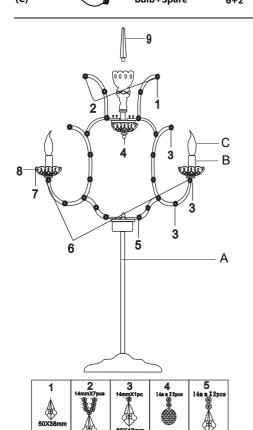

### **PARTS ENCLOSED**

# ITEMS DIAGRAM DESCRIPTION QTY.

6PCS

14m n X 1p

24PCS

6PCS

18PCS

8

www

6PCS

1PC

9

1PC

6PCS

## TO ASSEMBLE:

- 1. Carefully remove all parts from the box and remove all plastic covering.
- 2. Position glass dishes (8) and candle sleeves (B), and hang the crystals as per drawing on left.
- 3. Fasten the lightbulbs (C) to the lampholders.
- 4. Fasten glass part (9) to the body (A)
- 5. Insert plug into socket and test table lamp fixture.