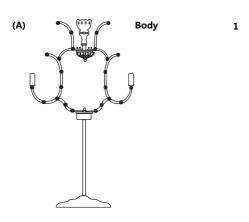

### **PARTS ENCLOSED**

# ITEMS DIAGRAM DESCRIPTION QTY.

6PCS

14m n X 1p

24PCS

6PCS

18PCS

8

www

# **PRODUCT DESCRIPTION:**

General material: Chinese Crystal & Iron

Height: 80.0 cm Diameter: 42.0 cm Weight: 8.5 kg