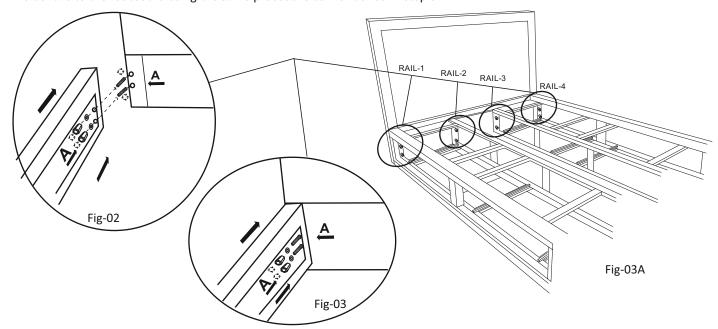

#### Professional installation recommended

1. Carefully unpack the contents of the carton and place them on a protected work surface.

- 2. Insert the bolts (F) in the headboard by screwing them in the fitting embedded in the headboard as shown in fig-02.
- 3. Match Marking "A" on the headboard with the corresponding "A" marking on the side rail and attach them together so that the bolts protruding from the headboard pass through the pre-drilled holes at the end of the side rail as shown in fig-03. Place washers (H) on the bolts and screw the nuts (G) using the wrench (I). Please ensure to keep the headboard & side rail flush to each other while tightening the fitting.
- 4. Repeat step 3 to attach the other rails to the headboard indicated in figure 3A. Similarly attach the other ends of the side rails to the footboard using the same procedure as mentioned in step 3.

# LA SALLE METAL - WRAPPED STORAGE BED WITHOUT FOOTBOARD

5. Insert drawers (D-1,D-2,D-3,D-4) in to the bed matching the marking on the drawers with corresponding marking on the bed (Fig.-05)