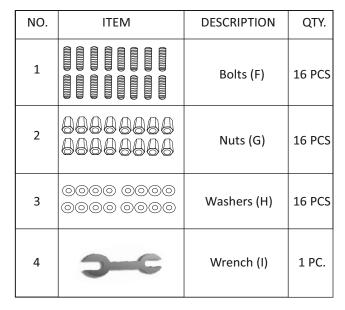

### **PARTS INCLUDED:**

- A [1] HEADBOARD
- B [1] FOOTBOARD
- C [2] SIDE RAILS (C-1,C-2)
- D [4] DRAWERS (D-1,D-2,D-3,D-4)
- E [2] PANEL

#### Professional installation recommended

1. Carefully unpack the contents of the carton and place them on a protected work surface.

- 2. Insert the bolts (F) in the headboard by screwing them in the fitting embedded in the headboard as shown in fig-02.
- 3. Match Marking "A" on the headboard with the corresponding "A" marking on the side rail and attach them together so that the bolts protruding from the headboard pass through the pre-drilled holes at the end of the side rail as shown in fig-03. Place washers (H) on the bolts and screw the nuts (G) using the wrench (I). Please ensure to keep the headboard & side rail flush to each other while tightening the fitting.
- 4. Repeat step 3 to attach the other rails to the headboard indicated in figure 3A. Similarly attach the other ends of the side rails to the footboard using the same procedure as mentioned in step 3.