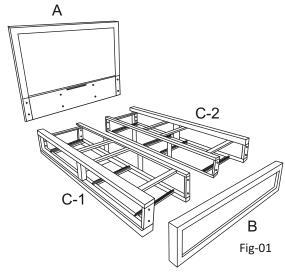

### **PARTS INCLUDED:**

- A [1] HEADBOARD
- B [1] FOOTBOARD
- C [2] SIDE RAILS (C-1,C-2)
- D [4] DRAWERS (D-1,D-2,D-3,D-4)
- E [2] PANEL