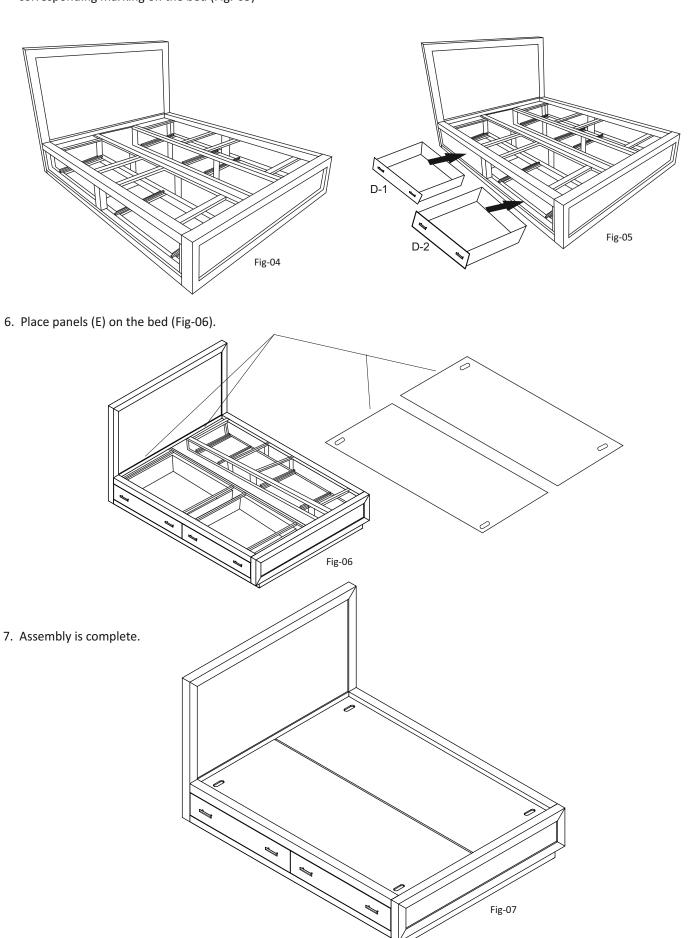

# LA SALLE METAL - WRAPPED STORAGE BED WITHOUT FOOTBOARD

5. Insert drawers (D-1,D-2,D-3,D-4) in to the bed matching the marking on the drawers with corresponding marking on the bed (Fig.-05)