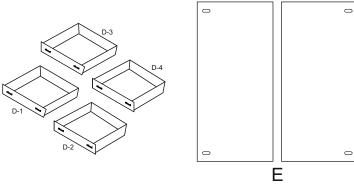

### **PARTS INCLUDED:**

- A [1] HEADBOARD
- B [1] FOOTBOARD
- C [2] SIDE RAILS (C-1,C-2)
- D [4] DRAWERS (D-1,D-2,D-3,D-4)
- E [2] PANEL

# LA SALLE METAL - WRAPPED STORAGE BED WITHOUT FOOTBOARD

5. Insert drawers (D-1,D-2,D-3,D-4) in to the bed matching the marking on the drawers with corresponding marking on the bed (Fig.-05)