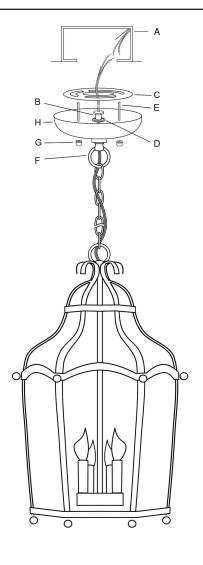

#### **INSTRUCTIONS:**

- Shut off electrical supply at main fuse box / circuit breaker. A licensed electrician should install this fixture.
- Attach circle cross bar (C) to ceiling outlet box using mounting screws (E) provided.
- 3. Pull wires from ceiling outlet box and make proper electrical connections described in steps 7 9.
- 4. Push canopy (H) up to circle cross bar (C) so that the mounting screws thread through the holes, and screw the knurled knobs (G) on the mounting screws until the canopy (H) is snug against the ceiling.
- 5. Attach ground wire from fixture to ground wire from outlet box.
- 6. Attach hot wire from fixture to hot wire from outlet box.
- 7. Attach neutral wire from fixture to neutral wire from outlet box.
- 8. Insert four max 60W bulbs into the sockets.