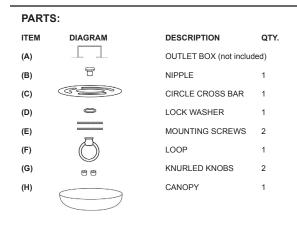

#### **INSTRUCTIONS:**

- Shut off electrical supply at main fuse box / circuit breaker. A licensed electrician should install this fixture.
- Attach circle cross bar (C) to ceiling outlet box using mounting screws (E) provided.
- 3. Pull wires from ceiling outlet box and make proper electrical connections described in steps 7 9.
- 4. Push canopy (H) up to circle cross bar (C) so that the mounting screws thread through the holes, and screw the knurled knobs (G) on the mounting screws until the canopy (H) is snug against the ceiling.
- 5. Attach ground wire from fixture to ground wire from outlet box.
- 6. Attach hot wire from fixture to hot wire from outlet box.
- 7. Attach neutral wire from fixture to neutral wire from outlet box.
- 8. Insert four max 60W bulbs into the sockets.