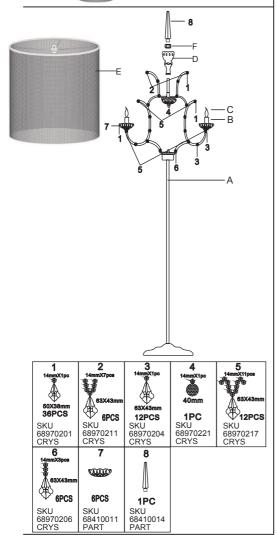

#### **TO ASSEMBLE:**

1. Carefully remove all parts from the box and remove all plastic covering.

2. Position glass dishes (7) and candle sleeves (B), and hang the crystals as per drawing on left.

3. Fasten the lightbulbs (C) to the lampholders.

4. Put the chainmail shade (E) onto body (A). Then put glass bottle (D) on top of chainmail (E) and secure with nut (F).

- 5. Fasten glass part (8) to the rod of body (A)
- 6. Insert plug into socket and test floor lamp fixture.