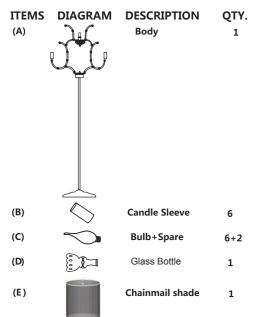

#### **TO ASSEMBLE:**

1. Carefully remove all parts from the box and remove all plastic covering.

2. Position glass dishes (7) and candle sleeves (B), and hang the crystals as per drawing on left.

3. Fasten the lightbulbs (C) to the lampholders.

4. Put the chainmail shade (E) onto body (A). Then put glass bottle (D) on top of chainmail (E) and secure with nut (F).

- 5. Fasten glass part (8) to the rod of body (A)
- 6. Insert plug into socket and test floor lamp fixture.