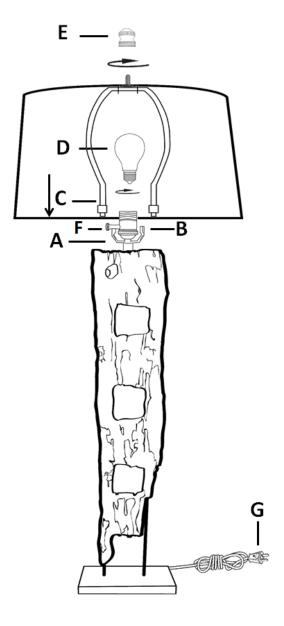

## **PARTS**

- (A) Lamp Socket
- (B) Saddle
- (C) Harp
- (D) Lightbulb
- (E) Finial
- (F) Lamp Socket Knob
- (G) Plug

## ASSEMBLY:

- 1. Install the Harp (C) into the Saddle (B).
- 2. Install the Lightbulb (D) into the Lamp Socket (A).
- 3. Install the Shade (sold separately) on the Harp (C).
- 4. Screw the Finial (E) on the top of the Harp (C).
- 5. Insert the Plug (G) into an electric socket.
- 6. Twist the Lamp Socket Knob (F) to turn on the light.