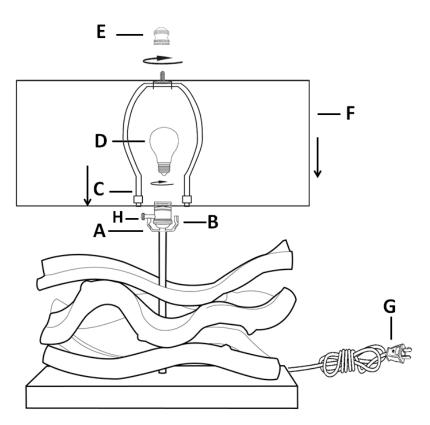

## PARTS

- (A) Lamp Socket
- (B) Saddle
- (C) Harp
- (D) Lightbulb
- (E) Finial
- (F) Shade
- (G) Plug
- (H) Lamp Socket Knob

## ASSEMBLY:

- 1. Install the Harp (C) into the Saddle (B).
- 2. Install the Lightbulb (D) into the Lamp Socket (A).
- 3. Install the Shade (F) on the Harp (C).
- 4. Screw the Finial (E) on the top of the Harp (C).
- 5. Insert the Plug (G) into an electric socket.
- 6. Twist the Lamp Socket Knob (H) to turn on the light.