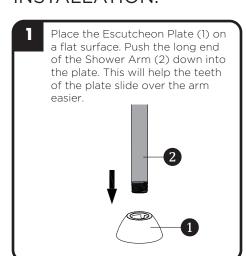

orming by always wiping the fixture dry immediately after use.

### TECHNICAL SUPPORT AND CUSTOMER SERVICE

For technical support in the installation of your Restoration Hardware Bathware fixture, please call 1-800-537-2107 weekdays between the hours of 7:00am and 4:00pm PST. For other questions regarding your order, to order additional components of the Restoration Hardware Bathware Collection, to order replacement parts, or to address warranty issues, please contact Restoration Hardware Customer Service at 1-877-747-4671.



## INSTALLATION INSTRUCTIONS



# **SPEAKMAN**<sup>®</sup>

ICON 8 JET SHOWERHEAD

## MODELS:

2360-006 (POLISHED CHROME FINISH) 2360-0007 (BRUSHED NICKEL FINISH) 2360-0008 (POLISHED NICKEL FINISH) 2360-0022 (OIL RUBBED BRONZE FINISH)

92-2963-R2



# INSTALLATION: