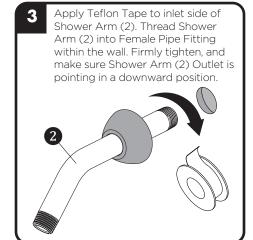

ng by always wiping the fixture dry immediately after use.

### TECHNICAL SUPPORT AND CUSTOMER SERVICE

For technical support in the installation of your Restoration Hardware Bathware fixture, please call 1-800-537-2107 weekdays between the hours of 7:00am and 4:00pm PST. For other questions regarding your order, to order additional components of the Restoration Hardware Bathware Collection, to order replacement parts, or to address warranty issues, please contact Restoration Hardware Customer Service at 1-877-747-4671.



## INSTALLATION INSTRUCTIONS



# **SPEAKMAN**<sup>®</sup>

ICON 8 JET SHOWERHEAD

## MODELS:

2360-006 (POLISHED CHROME FINISH) 2360-0007 (BRUSHED NICKEL FINISH) 2360-0008 (POLISHED NICKEL FINISH) 2360-0022 (OIL RUBBED BRONZE FINISH)

92-2963-R2



# INSTALLATION: