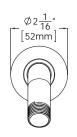

### **SPECIFICATIONS**

Inlet: 1/2" NPT FEMALE

Supply Inlet: 1/2" NPT MALE Outlet: 1/2" NPT MALE