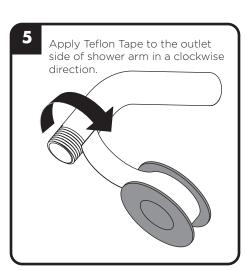

y always wiping the fixture dry immediately after use.

### TECHNICAL SUPPORT AND CUSTOMER SERVICE

For technical support in the installation of your Restoration Hardware Bathware fixture, please call 1-800-537-2107 weekdays between the hours of 7:00am and 4:00pm PST. For other questions regarding your order, to order additional components of the Restoration Hardware Bathware Collection, to order replacement parts, or to address warranty issues, please contact Restoration Hardware Customer Service at 1-877-747-4671.



## INSTALLATION INSTRUCTIONS



# **SPEAKMAN**<sup>®</sup>

ICON 8 JET SHOWERHEAD

## MODELS:

2360-006 (POLISHED CHROME FINISH) 2360-0007 (BRUSHED NICKEL FINISH) 2360-0008 (POLISHED NICKEL FINISH) 2360-0022 (OIL RUBBED BRONZE FINISH)

92-2963-R2



# INSTALLATION: