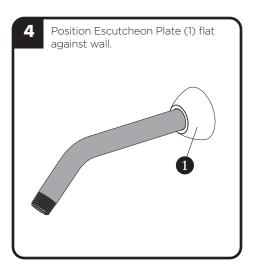

by always wiping the fixture dry immediately after use.

### TECHNICAL SUPPORT AND CUSTOMER SERVICE

For technical support in the installation of your Restoration Hardware Bathware fixture, please call 1-800-537-2107 weekdays between the hours of 7:00am and 4:00pm PST. For other questions regarding your order, to order additional components of the Restoration Hardware Bathware Collection, to order replacement parts, or to address warranty issues, please contact Restoration Hardware Customer Service at 1-877-747-4671.



## INSTALLATION INSTRUCTIONS



# **SPEAKMAN**<sup>®</sup>

ICON 8 JET SHOWERHEAD

## MODELS:

2360-006 (POLISHED CHROME FINISH) 2360-0007 (BRUSHED NICKEL FINISH) 2360-0008 (POLISHED NICKEL FINISH) 2360-0022 (OIL RUBBED BRONZE FINISH)

92-2963-R2



# INSTALLATION: