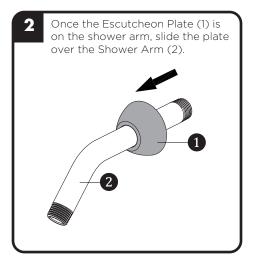

ming by always wiping the fixture dry immediately after use.

### TECHNICAL SUPPORT AND CUSTOMER SERVICE

For technical support in the installation of your Restoration Hardware Bathware fixture, please call 1-800-537-2107 weekdays between the hours of 7:00am and 4:00pm PST. For other questions regarding your order, to order additional components of the Restoration Hardware Bathware Collection, to order replacement parts, or to address warranty issues, please contact Restoration Hardware Customer Service at 1-877-747-4671.



## INSTALLATION INSTRUCTIONS



# **SPEAKMAN**<sup>®</sup>

ICON 8 JET SHOWERHEAD

## MODELS:

2360-006 (POLISHED CHROME FINISH) 2360-0007 (BRUSHED NICKEL FINISH) 2360-0008 (POLISHED NICKEL FINISH) 2360-0022 (OIL RUBBED BRONZE FINISH)

92-2963-R2



# INSTALLATION: