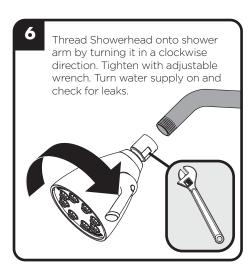

always wiping the fixture dry immediately after use.

### TECHNICAL SUPPORT AND CUSTOMER SERVICE

For technical support in the installation of your Restoration Hardware Bathware fixture, please call 1-800-537-2107 weekdays between the hours of 7:00am and 4:00pm PST. For other questions regarding your order, to order additional components of the Restoration Hardware Bathware Collection, to order replacement parts, or to address warranty issues, please contact Restoration Hardware Customer Service at 1-877-747-4671.



## INSTALLATION INSTRUCTIONS



# **SPEAKMAN**<sup>®</sup>

ICON 8 JET SHOWERHEAD

## MODELS:

2360-006 (POLISHED CHROME FINISH) 2360-0007 (BRUSHED NICKEL FINISH) 2360-0008 (POLISHED NICKEL FINISH) 2360-0022 (OIL RUBBED BRONZE FINISH)

92-2963-R2



# INSTALLATION: