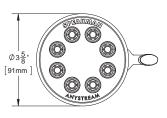

# **SPEAKMAN**<sup>®</sup>

ICON 8 JET SHOWERHEAD

## MODELS:

2360-006 (POLISHED CHROME FINISH) 2360-0007 (BRUSHED NICKEL FINISH) 2360-0008 (POLISHED NICKEL FINISH) 2360-0022 (OIL RUBBED BRONZE FINISH)

92-2963-R2

#### FEATURES AND BENEFITS

- •Solid, non-corrosive, drop-forged brass
- •Extra-thick, high-micron plating ensures a long-lasting finish
- •Contoured spray adjusting side handle for precise control
- •Stream adjustability with 64 spray stream options
- •16" Full body spray pattern
- •Self-cleaning lexan deposit-resisting spray jets
- •Includes showerhead, arm and flange
- •Flow control valve and diverter sold separately
- •Meets plumbing codes ASME/ANSI A112.18.1, CSA International B125, and IAPMO/UPC
- •Low flow showerhead contains patented plungers to produce powerful spray performance and is WaterSense certified (2.0 GPM)