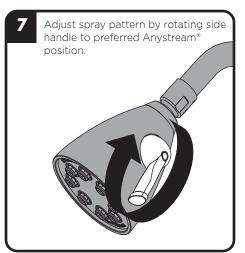

ways wiping the fixture dry immediately after use.

### TECHNICAL SUPPORT AND CUSTOMER SERVICE

For technical support in the installation of your Restoration Hardware Bathware fixture, please call 1-800-537-2107 weekdays between the hours of 7:00am and 4:00pm PST. For other questions regarding your order, to order additional components of the Restoration Hardware Bathware Collection, to order replacement parts, or to address warranty issues, please contact Restoration Hardware Customer Service at 1-877-747-4671.



## INSTALLATION INSTRUCTIONS



# **SPEAKMAN**<sup>®</sup>

ICON 8 JET SHOWERHEAD

## MODELS:

2360-006 (POLISHED CHROME FINISH) 2360-0007 (BRUSHED NICKEL FINISH) 2360-0008 (POLISHED NICKEL FINISH) 2360-0022 (OIL RUBBED BRONZE FINISH)

92-2963-R2



# INSTALLATION: