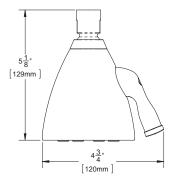

#### FEATURES AND BENEFITS

- •Solid, non-corrosive, drop-forged brass
- •Extra-thick, high-micron plating ensures a long-lasting finish
- •Contoured spray adjusting side handle for precise control
- •Stream adjustability with 64 spray stream options
- •16" Full body spray pattern
- •Self-cleaning lexan deposit-resisting spray jets
- •Includes showerhead, arm and flange
- •Flow control valve and diverter sold separately
- •Meets plumbing codes ASME/ANSI A112.18.1, CSA International B125, and IAPMO/UPC
- •Low flow showerhead contains patented plungers to produce powerful spray performance and is WaterSense certified (2.0 GPM)

### **SPECIFICATIONS**

Inlet: 1/2" NPT FEMALE

Supply Inlet: 1/2" NPT MALE Outlet: 1/2" NPT MALE