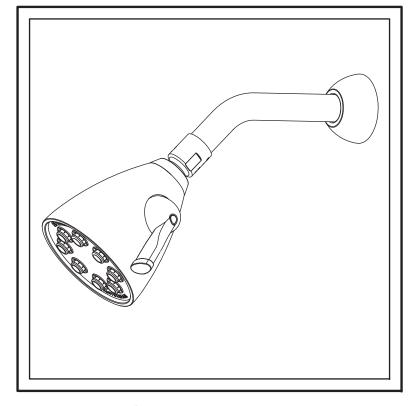

# **SPEAKMAN**<sup>®</sup>

ICON 8 JET SHOWERHEAD

#### FEATURES AND BENEFITS

- •Solid, non-corrosive, drop-forged brass
- •Extra-thick, high-micron plating ensures a long-lasting finish
- •Contoured spray adjusting side handle for precise control
- •Stream adjustability with 64 spray stream options
- •16" Full body spray pattern
- •Self-cleaning lexan deposit-resisting spray jets
- •Includes showerhead, arm and flange
- •Flow control valve and diverter sold separately
- •Meets plumbing codes ASME/ANSI A112.18.1, CSA International B125, and IAPMO/UPC
- •Low flow showerhead contains patented plungers to produce powerful spray performance and is WaterSense certified (2.0 GPM)