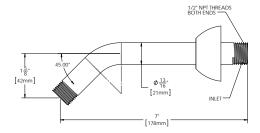

### **SPECIFICATIONS**

Inlet: 1/2" NPT FEMALE

Supply Inlet: 1/2" NPT MALE Outlet: 1/2" NPT MALE

# INSTALLATION: