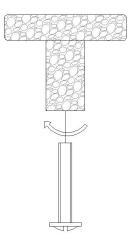

## MOUNTING INSTRUCTIONS

| NO | ITEM | DESCRIPTION          | QTY.  |
|----|------|----------------------|-------|
| 1  |      | German Head<br>Screw | 2 Pcs |

- 1. Lightly mark the center of the knob on the mounting area.
- 2. After marking the position, carefully drill a hole using a 1/8"-diameter drill bit.
- 3. Mount the knob at the hole; using a screwdriver, tighten the screw carefully to avoid scratches.
- 4. Mounting is complete.