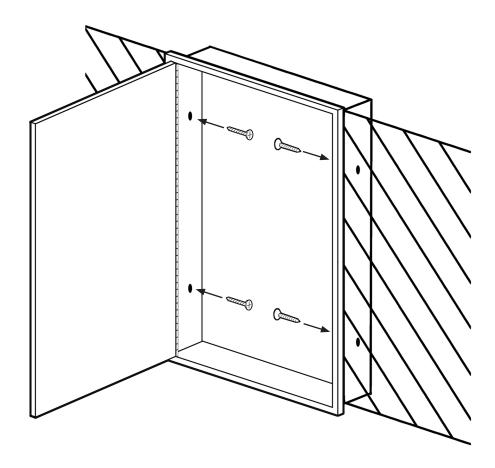

## FRAMED LARGE/SMALL INSET METAL MEDICINE CABINET ASSEMBLY INSTRUCTIONS

3. Mount Cabinet by fastening the enclosed wood screws (B) on the inner side panels. Enclosed screws to be used for installation into wood frames only. Appropriate screws/anchors need to be purchased for other materials.