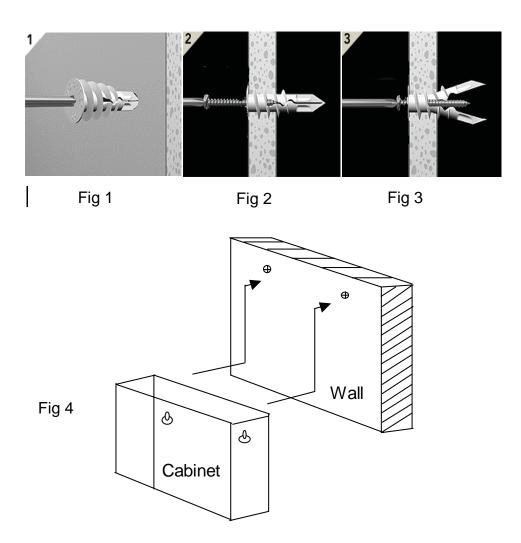

#### PARTS LIST

A. Metal Medicine Cabinet x1
B. Plastic White Anchor x2
C. Screw x2

#### MOUNTING INSTRUCTIONS

- I. Position cabinet in desired position on the wall and mark the location of the anchor installation within the keyhole with a pencil.
- 2. Press tip of white anchor into drywall using screwdriver or screw gun. Drive anchor clockwise into drywall until anchor stops flush with wall. (For drywall only appropriate anchors need to be purchased separately for mounting into to other materials) Fig. 1.
- 3. Insert screw and tighten, leaving 1/4" of threading exposed. Fig 2&3
- 4. Place cabinet on wall, hanging on the exposed scews hooks. Fig4