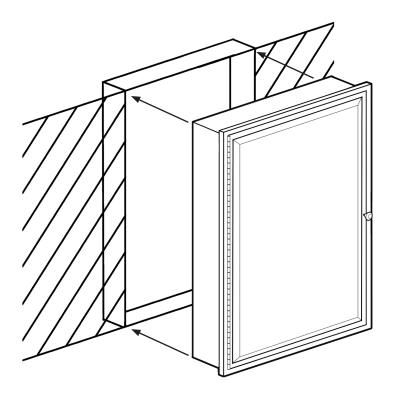

## **Assembly Instructions:**

I. Measure a space for the cabinet body (A). Blocking is recommended to ensure adequate support. Inset (recessed) box measurements will vary according to cabinet model (See Below).

2. Install the cabinet with recessed box set back within the wall cavity.