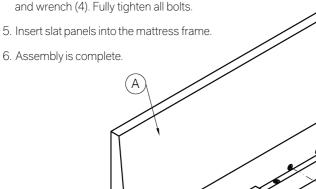

### PARTS INCLUDED

A [1] HEADBOARD

B [1] FOOTBOARD

C [2] MATTRESS FRAME PART #1

D [1] MATTRESS FRAME PART #2

E [2] MIDDLE LEG

F [3] SLAT PANEL

### ASSEMBLY INSTRUCTIONS

- 1. Unpack all parts and place them on a protected work surface.
- 2. Attach the middle legs to the mattress frames part #1.
- 3. Attach the mattress frames part #1 into headboard (A) and footboard (B) by using bolt (1), spring washer (2), flat washer (3) and wrench (4). Fully tighten all bolts.