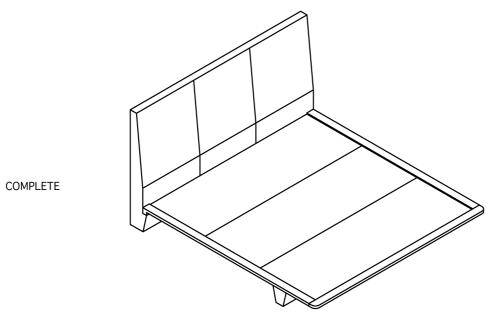

### ASSEMBLY INSTRUCTIONS

- 1. Unpack all parts and place them on a protected work surface.
- 2. Attach the middle legs to the mattress frames part #1.
- 3. Attach the mattress frames part #1 into headboard (A) and footboard (B) by using bolt (1), spring washer (2), flat washer (3) and wrench (4). Fully tighten all bolts.