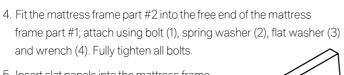

### ASSEMBLY INSTRUCTIONS

- 1. Unpack all parts and place them on a protected work surface.
- 2. Attach the middle legs to the mattress frames part #1.
- 3. Attach the mattress frames part #1 into headboard (A) and footboard (B) by using bolt (1), spring washer (2), flat washer (3) and wrench (4). Fully tighten all bolts.