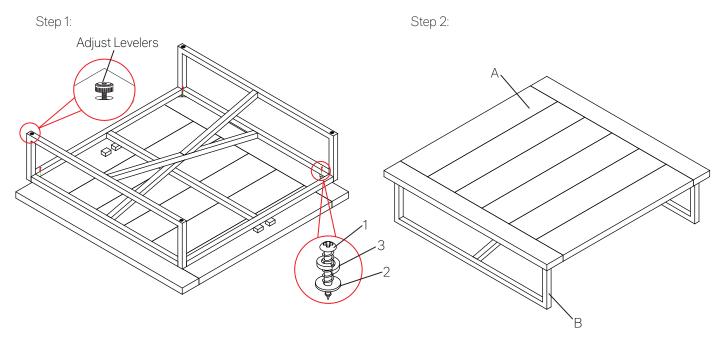

### PARTS INCLUDED

A [1] TABLETOP

B [1] BASE

## ASSEMBLY INSTRUCTIONS

HARDWARE INCLUDED

| NO. | ITEM | DESCRIPTION            | QTY.   |
|-----|------|------------------------|--------|
| 1   | ·    | Screw (M5 x 30mm)      | 4 pcs. |
| 2   | 0    | Flat Washer (6 x 18mm) | 4 pcs. |
| 3   | Ğ    | Spring Washer (6mm)    | 4 pcs. |

- 1 Please find the corresponding numbered parts before you assemble the unit. Place tabletop (A) on a flat floor covered with a protective material to prevent damage to the tabletop. Place base (B) onto the tabletop; keep tabletop position blocks on the underside of the top between the legs to prevent top from moving horizontally. Secure using screws (1), flat washers (2) and spring washers (3). Place all screws in position first, then tighten with screwdriver.
- 2 Assembly is complete.
- 3 Adjust levelers as necessary.