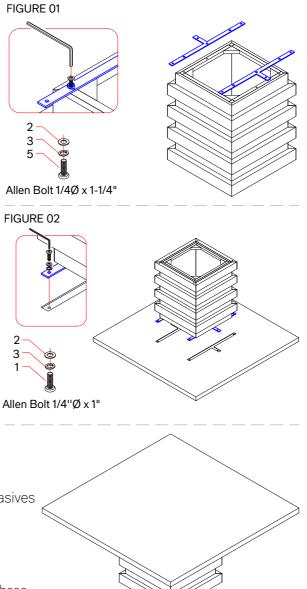

## ASSEMBLY INSTRUCTIONS

- 1. Place table base upright in the location where you wish the table to be in when fully assembled.
- 2. On top of the base are holes with insert nuts preinstalled that correspond to the holes on the flat bars. Install the flat bars on top of the base and secure with Allen head bolts together with plain washers and lock washers provided. Tighten all the bolts with Allen wrench to a snug fit. Please see **FIGURE 01**.

## NOTE:

Underneath the tabletop are cavities and holes with insert nuts pre-installed that correspond to the holes on the flat bar installed on the base.

- 3. Gently turn the table base and tabletop upside down and set the installed flat bars into the cavity underneath the tabletop. Once the base is set, engage Allen head bolt with plain washers and lock washers as shown in **FIGURE 02**.
- 4. Tighten all the bolts to a snug fit.