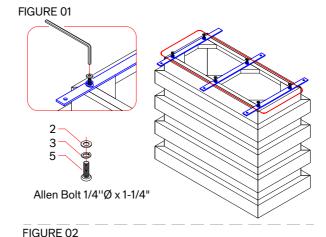

# ASSEMBLY INSTRUCTIONS

- 1. Place table base upright in the location where you wish the table to be in when fully assembled.
- 2. On top of the base are holes with insert nuts preinstalled that correspond to the holes on the flat bars. Install the flat bars on top of the base and secure with Allen head bolts together with plain washers and lock washers provided. Tighten all the bolts with Allen wrench to a snug fit. Please see FIGURE 01.