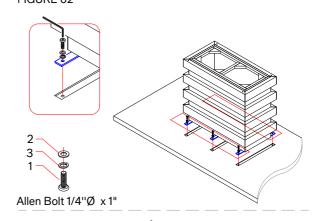

#### Note:

Underneath the tabletop are cavities and holes with insert nuts pre-installed that correspond to the holes on the flat bar installed on the base.

- 3. Gently turn the table base and tabletop upside down and set the installed flat bars into the cavity underneath the tabletop. Once the base is set, engage Allen head bolt together with plain washers and lock washers provided as shown in FIGURE 02.
- 4. Tighten all the bolts to a snug fit.