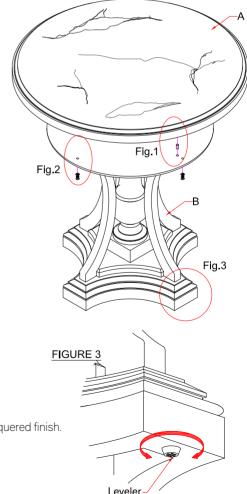

### PARTS INCLUDED

- A [1] MARBLE TOP
- B [1] TABLE BASE

#### ASSEMBLY INSTRUCTIONS

- Place the table base at your desired location.
  Note: On mounting plate of the table base are holes for the bolt to pass through with locator dowel holes that correspond to the holes underneath the tabletop with preinstalled nuts and holes for the locator dowels.
- 2. Align and insert the wooden dowel (1) into the holes on the top of the table base. Gently lift up the marble top (A) and install on top of the base. Engage Allen head bolt (2) together with plain washers (4) and lock washers (3) (Note: All this hardware is packed together with marble top). Fasten the bolt with Allen wrench (5). Please see FIGURES 1 & 2.
- 3. Check the table leveling, and adjust the levelers at the bottom of the base if necessary. See FIGURE 3. Assembly is complete.