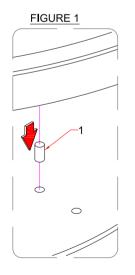

#### ASSEMBLY INSTRUCTIONS

- Place the table base at your desired location.
  Note: On mounting plate of the table base are holes for the bolt to pass through with locator dowel holes that correspond to the holes underneath the tabletop with preinstalled nuts and holes for the locator dowels.
- 2. Align and insert the wooden dowel (1) into the holes on the top of the table base. Gently lift up the marble top (A) and install on top of the base. Engage Allen head bolt (2) together with plain washers (4) and lock washers (3) (Note: All this hardware is packed together with marble top). Fasten the bolt with Allen wrench (5). Please see FIGURES 1 & 2.
- 3. Check the table leveling, and adjust the levelers at the bottom of the base if necessary. See FIGURE 3. Assembly is complete.