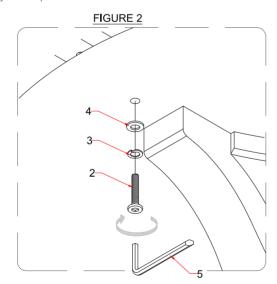

#### ASSEMBLY INSTRUCTIONS

- Place the table base at your desired location.
  Note: On mounting plate of the table base are holes for the bolt to pass through with locator dowel holes that correspond to the holes underneath the tabletop with preinstalled nuts and holes for the locator dowels.
- 2. Align and insert the wooden dowel (1) into the holes on the top of the table base. Gently lift up the marble top (A) and install on top of the base. Engage Allen head bolt (2) together with plain washers (4) and lock washers (3) (Note: All this hardware is packed together with marble top). Fasten the bolt with Allen wrench (5). Please see FIGURES 1 & 2.
- 3. Check the table leveling, and adjust the levelers at the bottom of the base if necessary. See FIGURE 3. Assembly is complete.

#### HARDWARE INCLUDED

| NO. | ITEM | DESCRIPTION  | QTY.   |
|-----|------|--------------|--------|
| 1   |      | Wooden dowel | 2 pcs. |
| 2   |      | Allen bolt   | 4 pcs. |
| 3   | G    | Lock washer  | 4 pcs. |
| 4   |      | Plain washer | 4 pcs. |
| 5   |      | Allen wrench | 1 pc.  |