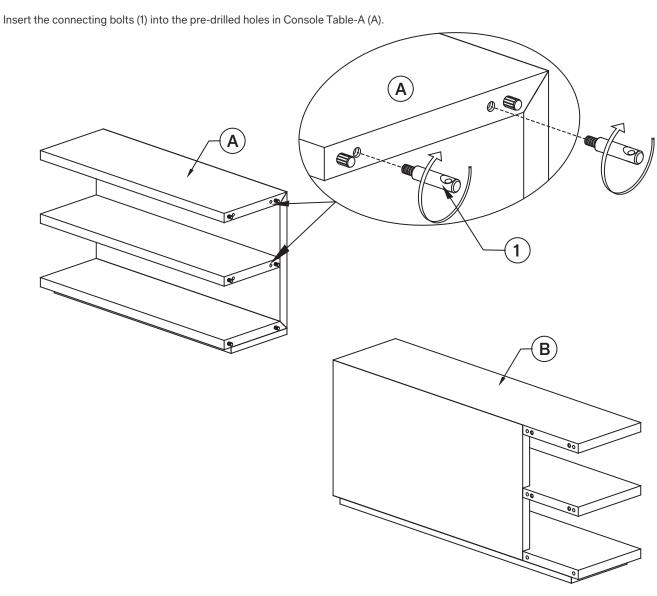

## **CLOUD MODULAR LEFT-CORNER CONSOLE TABLE INSTRUCTIONS**

## PARTS INCLUDED

A [1] CONSOLE TABLE-A B [1] CONSOLE TABLE-B

#### HARDWARE INCLUDED

| NO. | ITEM | DESCRIPTION       | QTY.   |
|-----|------|-------------------|--------|
| 1   |      | Connecting bolt   | 4 pcs. |
| 2   |      | Assembling insert | 4 pcs. |
| 3   |      | Camlock wheel     | 4 pcs. |
| 4   |      | Allen key         | 1 pc.  |

## ASSEMBLY INSTRUCTIONS

## STEP 1:



10/1/18 Page 1 of 3



# **CLOUD MODULAR LEFT-CORNER CONSOLE TABLE INSTRUCTIONS**

## STEP 2:

Secure Console Table-A (A) to the back of Console Table-B (B). Place assembling insert (2) into the pre-drilled holes in the back of Console Table-B (B) by aligning the hole of the assembling insert (2) to the connecting bolt (1).





### CLOUD MODULAR LEFT-CORNER CONSOLE TABLE INSTRUCTIONS

### STEP 3:

Insert camlock wheel (3) into assembling insert (2) and twist in counterclockwise direction to tighten using the Allen key (4).

Adjust levelers as needed.



# CARE INSTRUCTIONS

- Dust often using a clean, soft, dry lint-free cloth
- Blot spills immediately and wipe with a clean, damp cloth.
- We do not recommend the use of chemical cleansers, abrasives or furniture polish.