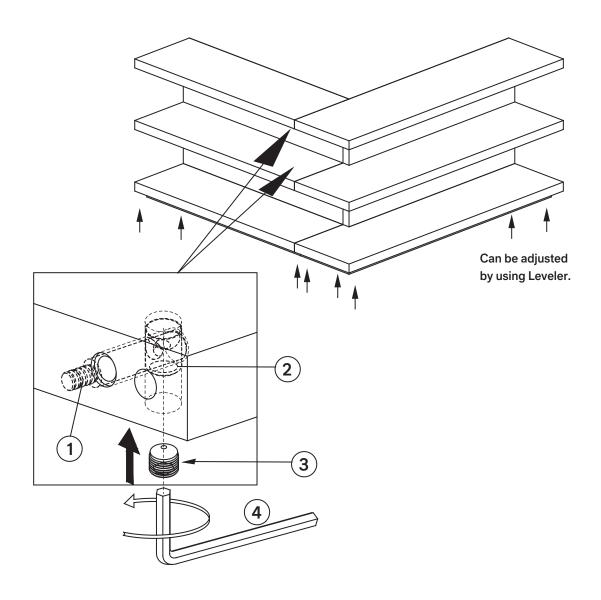

### STEP 3:

Insert camlock wheel (3) into assembling insert (2) and twist in counterclockwise direction to tighten using the Allen key (4).

Adjust levelers as needed.