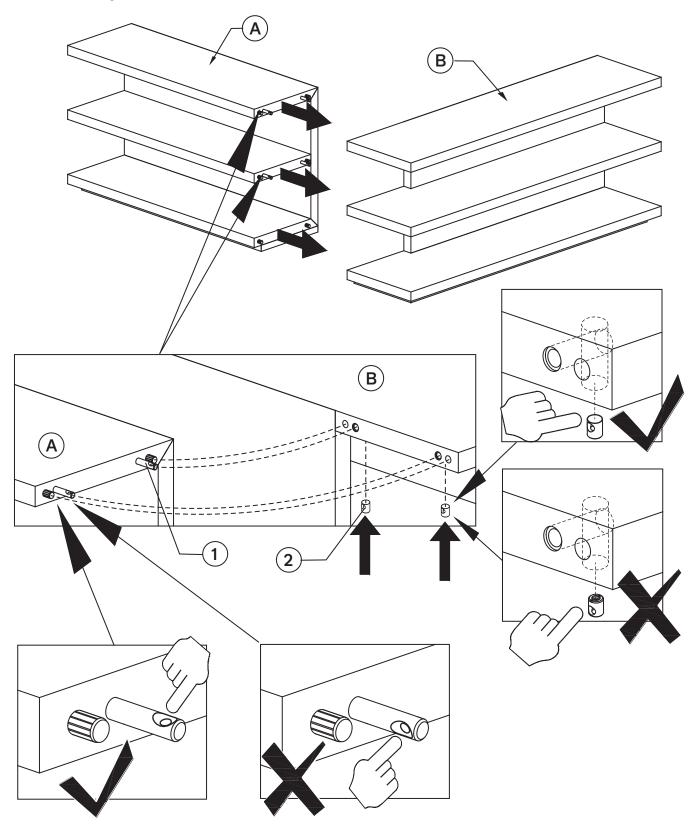

## STEP 2:

Secure Console Table-A (A) to the back of Console Table-B (B). Place assembling insert (2) into the pre-drilled holes in the back of Console Table-B (B) by aligning the hole of the assembling insert (2) to the connecting bolt (1).