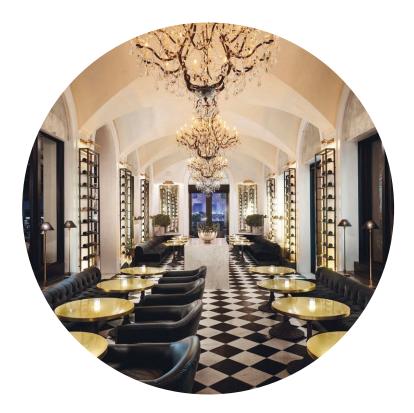

From top: Create an imaginative space of feather- and velour-covered seating with RH TEEN; the RH Wine Vault beckons guests to its exquisite quarters featuring an intimate loggia with gold-vaulted ceilings and delectable Bellinis.

celebrated designer's most majestic interior installations showcasing all that RH has to offer, from RH Interiors, Modern, Outdoor, Baby & Child, TEEN, Interior Design and Hospitality. The second level's 5,000-square-foot workspace is home to RH Design Atelier's top interior design professionals—those who are primed, prepped and ready to completely immerse guests into the full RH experience from the moment they valet their car in front of the 14-foot waterfall wall to venturing to the tiptop of the edifice sporting the hottest spots (RH Rooftop Restaurant, Wine Vault and Barista Bar) for grabbing a refresher. Looking toward fall, seek out the sleekest trends through RH Interiors Source Book and RH Modern Source Book, bursting with fresh textile collections from such newcomers as Kelly Hoppen, plus continuing collabs with the likes of Jens Juul Eilersen, Jonathan Browning, Timothy Oulton, Ian K. Fowler, Milo Baughman and more. 560 Okeechobee Blvd., West Palm Beach, rh.com