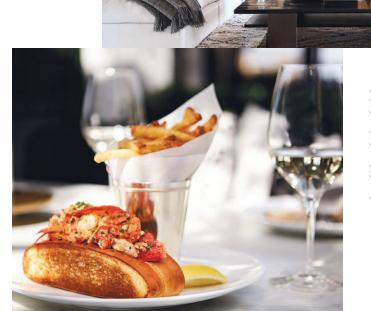

From top: The emporium's palm tree-clad back exterior and gardens; RH Interiors exudes functional elegance; dine under RH Rooftop Restaurant's glass atrium while enjoying a savory lobster roll with garlic aioli handcut fries.