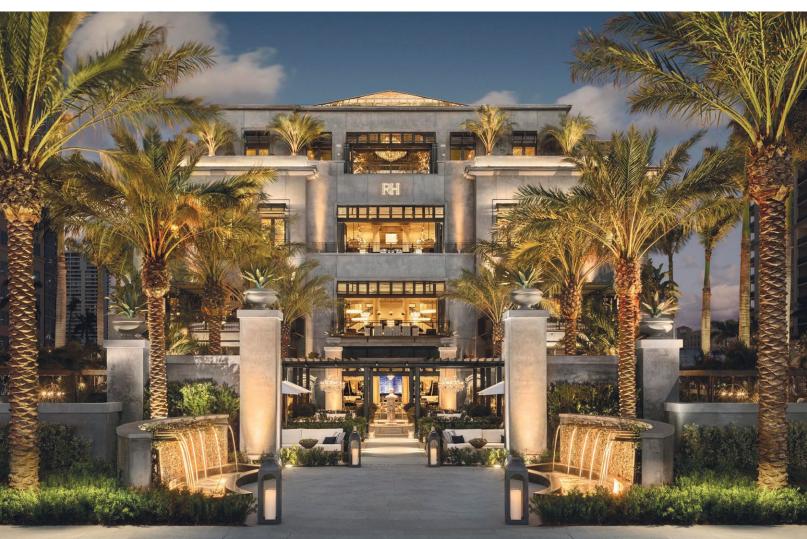

# WALL-TO-WALL

RH West Palm debuts a glamorous four-floor showhouse-meets-retail-dining destination like none other.

By Betty Ann Graham

Ten thousand feet of private estate gardens—picture sky-high date palms and numerous exotic plants surrounding the expansive collection of top-of-the-line outdoor furnishings—readily welcome guests into the back of new retail concept RH West Palm. If entering from the opposing side, it's hard not to marvel at the massive mural that canvases the entire eastern facade of the building with ancient text-based imagery by renowned contemporary artist RETNA. Taking a step farther inside the seemingly tropical oasis, guests are treated to four floors stocked with internationally

celebrated designer's most majestic interior installations showcasing all that RH has to offer, from RH Interiors, Modern, Outdoor, Baby & Child, TEEN, Interior Design and Hospitality. The second level's 5,000-square-foot workspace is home to RH Design Atelier's top interior design professionals—those who are primed, prepped and ready to completely immerse guests into the full RH experience from the moment they valet their car in front of the 14-foot waterfall wall to venturing to the tiptop of the edifice sporting the hottest spots (RH Rooftop Restaurant, Wine Vault and Barista Bar) for grabbing a refresher. Looking toward fall, seek out the sleekest trends through RH Interiors Source Book and RH Modern Source Book, bursting with fresh textile collections from such newcomers as Kelly Hoppen, plus continuing collabs with the likes of Jens Juul Eilersen, Jonathan Browning, Timothy Oulton, Ian K. Fowler, Milo Baughman and more. 560 Okeechobee Blvd., West Palm Beach, rh.com