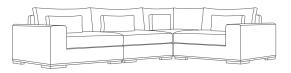

Right-Arm Sofa Chaise Sectional

Consists of (L to R):

1 Left-Arm Sofa, 1 Armless Chair and 1 Right-Arm Chaise

Left-Arm Sofa Chaise Sectional also available

L-Sectional – Short

Consists of (L to R):

1 Left-Arm Chair, 1 Armless Chair, 1 Corner Chair and 1 Right-Arm Chair