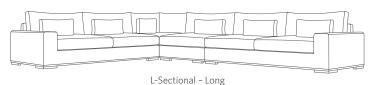

 $Consists \ of \ (L \ to \ R): \\ 1 \ Left-Arm \ Sofa, 1 \ Corner \ Chair, 1 \ Armless \ Chair \ and 1 \ Right-Arm \ Sofa$ 

<sup>\*</sup> For Restoration Hardware Home sectionals, please visit restorationhardware.com or contact a store or customer service associate.