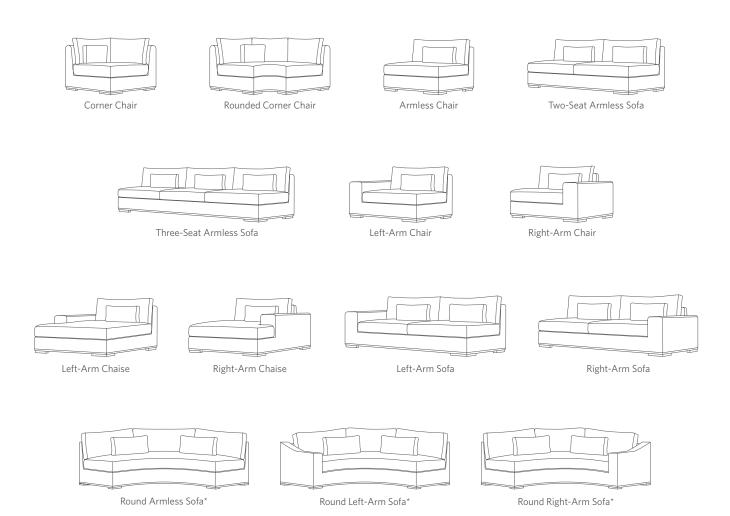

#### SECTIONAL COMPONENTS

Our sectionals are composed of the following pieces: a "corner" chair; a "rounded corner" chair; an "armless" chair; a "left-arm" chair, chaise, or sofa; and a "right-arm" chair, chaise or sofa. Each component is named by the position of the arm as you face the piece:

\* Provence Round Sectional only.

For Restoration Hardware Home sectionals, please visit restorationhardware.com
or contact a store or customer service associate.