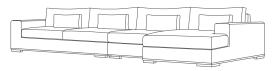

Right-Arm Sofa Chaise Sectional

Consists of (L to R):

1 Left-Arm Sofa, 1 Armless Chair and 1 Right-Arm Chaise

Left-Arm Sofa Chaise Sectional also available

L-Sectional – Short

Consists of (L to R):

1 Left-Arm Chair, 1 Armless Chair, 1 Corner Chair and 1 Right-Arm Chair