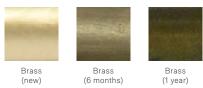

## BRASS CARE

- The natural brass finish will develop a graceful dark matte patina over the course of  $12\,$ months if left uncovered. The lantern can be restored to its original luster by polishing.

- Use a non-woven abrasive pad or light sandpaper to rub down the metal to its original brass surface.
- $\boldsymbol{\cdot}$  To protect the brass and maintain the original bright sheen, periodically sand and clean with an application of wax or lacquer.
- Avoid letting water stand on the surface of your lanterns.