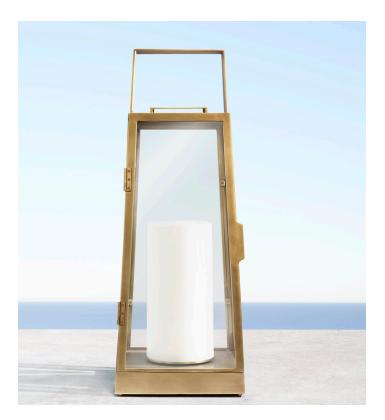

## ABOUT BRASS

Equally luxe outdoors and in, brass exudes a warm, organic sensibility perfectly suited to natural settings. It brilliantly withstands the elements, acquiring a rich patina over time.

## BRASS CARE

- The natural brass finish will develop a graceful dark matte patina over the course of  $12\,$ months if left uncovered. The lantern can be restored to its original luster by polishing.

- Use a non-woven abrasive pad or light sandpaper to rub down the metal to its original brass surface.
- $\boldsymbol{\cdot}$  To protect the brass and maintain the original bright sheen, periodically sand and clean with an application of wax or lacquer.
- Avoid letting water stand on the surface of your lanterns.