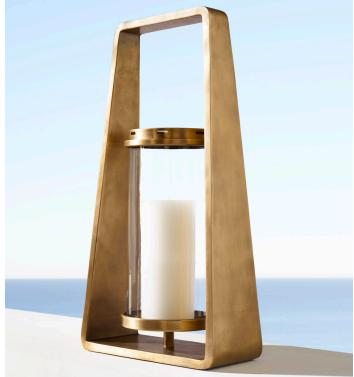

## ABOUT BRASS

Equally luxe outdoors and in, brass exudes a warm, organic sensibility perfectly suited to natural settings. It brilliantly withstands the elements, acquiring a rich patina over time.

## BRASS CARE

- The natural brass finish will develop a graceful dark matte patina over the course of  $12\,$ months if left uncovered. The lantern can be restored to its original luster by polishing.

- Use a non-woven abrasive pad or light sandpaper to rub down the metal to its original brass surface.
- $\boldsymbol{\cdot}$  To protect the brass and maintain the original bright sheen, periodically sand and clean with an application of wax or lacquer.
- Avoid letting water stand on the surface of your lanterns.