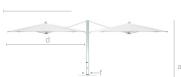

#### Telescoping Mast:

Designed and engineered by the TUUCI team in Miami; the telescoping feature is included on all MAX center post, MAX Cantilever and the larger Ocean Master Classic TUUCI parasols. As the canopy is closed, the telescoping feature raises the mast and ribs so as to clear any furniture below the canopy. When the canopy is opened, the telescoping feature disengages to lower the canopy to the appropriate height.