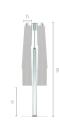

#### MAX E-Z Drive Crank Lift System with telescoping mast:

crank system

Precision engineered and included with all TUUCI Ocean Master Max center post and Ocean Master Max Cantilever Parasols; TUUCI's E-Z Drive Crank Lift System allows for smooth, easy operation of even the largest shade platforms with only an external hand crank. An extremely durable internal system of stainless steel gears, gear box and stainless steel worm drive work together in this self-lubricating crank system to raise and lower the canopy.