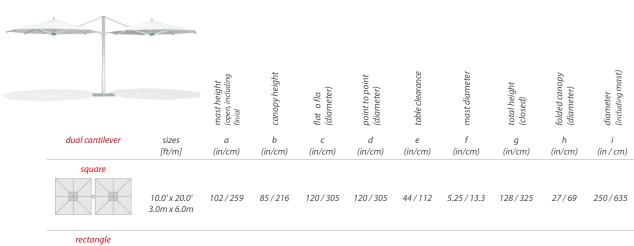

# ocean master MAX / dual cantilever

171.5/435 121/307

#### lifting system

250/635

44/112 5.25/13.3 128/325 27/69

telescoping mast