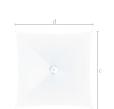

# ocean master MAX / dual cantilever



171.5/435 121/307







### lifting system

#### MAX E-Z Drive Crank Lift System with telescoping mast:



crank system

Precision engineered and included with all TUUCI Ocean Master Max center post and Ocean Master Max Cantilever Parasols; TUUCI's E-Z Drive Crank Lift System allows for smooth, easy operation of even the largest shade platforms with only an external hand crank. An extremely durable internal system of stainless steel gears, gear box and stainless steel worm drive work together in this self-lubricating crank system to raise and lower the canopy.

#### lifting system

250/635

44/112 5.25/13.3 128/325 27/69



telescoping mast

#### Telescoping Mast:

Designed and engineered by the TUUCI team in Miami; the telescoping feature is included on all MAX center post, MAX Cantilever and the larger Ocea