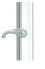

#### MAX E-Z Drive Crank Lift System with telescoping mast:

crank system

Precision engineered and included with all TUUCI Ocean Master Max center post and Ocean Master Max Cantilever Parasols; TUUCI's E-Z Drive Crank Lift System allows for smooth, easy operation of even the largest shade platforms with only an external hand crank. An extremely durable internal system of stainless steel gears, gear box and stainless steel worm drive work together in this self-lubricating crank system to raise and lower the canopy.