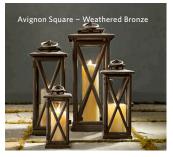

## CAST IRON LANTERNS

Avignon Round Small Lantern Avignon Round Medium Lantern Avignon Round Large Lantern Avignon Round Extra-Large Lantern

Avignon Square Small Lantern Avignon Square Medium Lantern Avignon Square Large Lantern Avignon Square Extra-Large Lantern 5½" Sq., 11¼"H 7½" Sq., 16"H 9½" Sq., 21¼"H 11" Sq., 26½"H