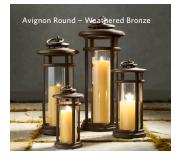

## CAST IRON LANTERNS

Avignon Round Small Lantern Avignon Round Medium Lantern Avignon Round Large Lantern Avignon Round Extra-Large Lantern

Avignon Square Small Lantern Avignon Square Medium Lantern Avignon Square Large Lantern Avignon Square Extra-Large Lantern 5½" Sq., 11¼"H 7½" Sq., 16"H 9½" Sq., 21¼"H 11" Sq., 26½"H