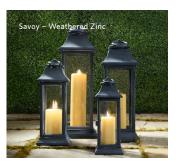

5¾" Sq., 11¼"H 7" Sq., 16"H 8¾" Sq., 21¼"H 9" Sq., 27"H Savoy Small Lantern Savoy Medium Lantern Savoy Large Lantern Savoy Extra-Large Lantern

Duomo Small Lantern Duomo Medium Lantern Duomo Large Lantern Duomo Extra-Large Lantern Duomo Grande Lantern 6" Sq., 16¼"H 7½" Sq., 19½"H 9½" Sq., 25¼"H 10" Sq., 30"H