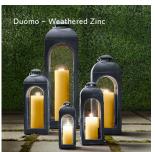

5¾" Sq., 11¼"H 7" Sq., 16"H 8¾" Sq., 21¼"H 9" Sq., 27"H Savoy Small Lantern Savoy Medium Lantern Savoy Large Lantern Savoy Extra-Large Lantern

Duomo Small Lantern Duomo Medium Lantern Duomo Large Lantern Duomo Extra-Large Lantern Duomo Grande Lantern 6" Sq., 16¼"H 7½" Sq., 19½"H 9½" Sq., 25¼"H 10" Sq., 30"H

5" Sq., 14"H 7¼" Sq., 20"H 9" Sq., 25"H 10½" Sq., 30"H 14" Sq., 46"H

Lanterns are delivered in 3-7 business days in most US metropolitan areas. Rush delivery is available for most items. See website for delivery to Canada, pricing and additional views.