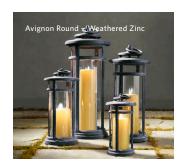

## CAST IRON LANTERNS

Avignon Round Small Lantern Avignon Round Medium Lantern Avignon Round Large Lantern Avignon Round Extra-Large Lantern

Avignon Square Small Lantern Avignon Square Medium Lantern Avignon Square Large Lantern Avignon Square Extra-Large Lantern 5½" Sq., 11¼"H 7½" Sq., 16"H 9½" Sq., 21¼"H 11" Sq., 26½"H