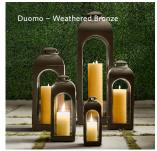

5¾" Sq., 11¼"H 7" Sq., 16"H 8¾" Sq., 21¼"H 9" Sq., 27"H Savoy Small Lantern Savoy Medium Lantern Savoy Large Lantern Savoy Extra-Large Lantern

Duomo Small Lantern Duomo Medium Lantern Duomo Large Lantern Duomo Extra-Large Lantern Duomo Grande Lantern 6" Sq., 16¼"H 7½" Sq., 19½"H 9½" Sq., 25¼"H 10" Sq., 30"H

5" Sq., 14"H 7¼" Sq., 20"H 9" Sq., 25"H 10½" Sq., 30"H 14" Sq., 46"H

Lanterns are delivered in 3-7 business days in most US metropolitan areas. Rush delivery is available for most items. See website for delivery to Canada, pricing and additional views.