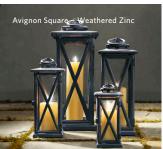

## CAST IRON LANTERNS

Avignon Round Small Lantern Avignon Round Medium Lantern Avignon Round Large Lantern Avignon Round Extra-Large Lantern

Avignon Square Small Lantern Avignon Square Medium Lantern Avignon Square Large Lantern Avignon Square Extra-Large Lantern 5½" Sq., 11¼"H 7½" Sq., 16"H 9½" Sq., 21¼"H 11" Sq., 26½"H