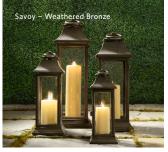

5¾" Sq., 11¼"H 7" Sq., 16"H 8¾" Sq., 21¼"H 9" Sq., 27"H Savoy Small Lantern Savoy Medium Lantern Savoy Large Lantern Savoy Extra-Large Lantern

Duomo Small Lantern Duomo Medium Lantern Duomo Large Lantern Duomo Extra-Large Lantern Duomo Grande Lantern 6" Sq., 16¼"H 7½" Sq., 19½"H 9½" Sq., 25¼"H 10" Sq., 30"H