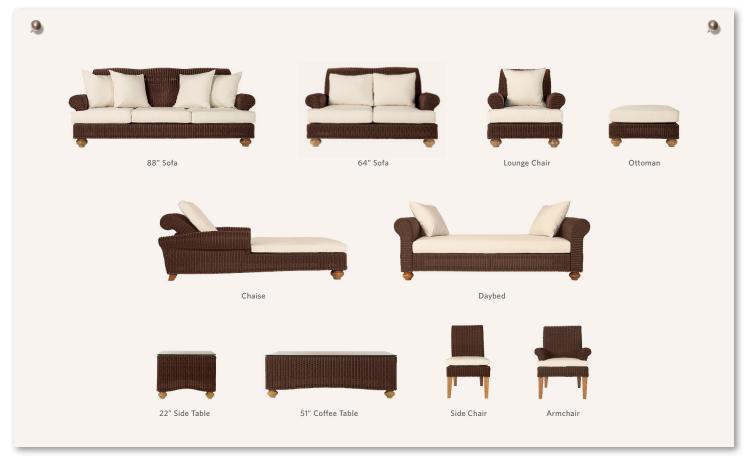

## WESTPORT COLLECTION

87" Sofa 87"W x 44"D x 34"H Daybed 89"W x 42"D x 28"H Seat 27"D 27" Side Table 27"W x 23"D x 20"H 64" Sofa 64"W x 44"D x 35"H 51" Coffee Table 51"W x 31"D x 17"H Seat 27"D Side Chair 22"W x 30"D x 38"H 38"W x 44"D x 34"H Lounge Chair Seat 16"H 31"W x 30"D x 38"H Seat 27"D Armchair 32" Sq., 10"H Seat 16"H; Arm 27"H Ottoman 69"W x 39"D x 19"H Chaise