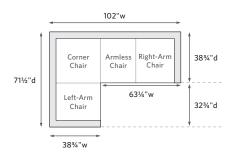

## L SECTIONAL

102" Classic Left-Arm L Sectional: 102"w x 71½"d x 29½"h Overall