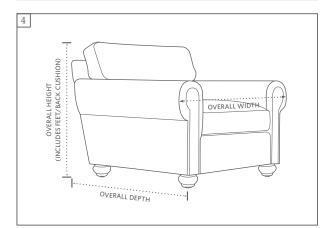

- Determine the best pathway from outside your home to the room where the new item will be placed.
- Make sure all access points are unobstructed and wide enough for the desired item.
- Measure the heights and widths of all entryways, including all stairways and hallways, both inside and outside your home (see 1).
- Measure the interior widths, depths and heights of all elevator doors to be used for delivery.
- Measure your entry clearance the distance from the wall through the doorway to the opposite wall (see 2).
- Factor in all corners, ceiling height, stairways (heights, widths, angles, bannisters), and low hanging fixtures. Also account for any architectural details (see 3).
- To ensure successful delivery, the item's minimum clearance measurement must not exceed the height or width of any of the entryways (elevators and stairways included) to be used for delivery.
- Note that the furniture measurements we provide reflect overall dimensions, and overhangs, angles and outward curves will be included (see 4).