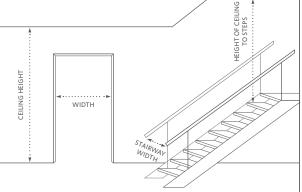

- Determine the best pathway from outside your home to the room where the new item will be placed.
- Make sure all access points are unobstructed and wide enough for the desired item.
- Measure the heights and widths of all entryways, including all stairways and hallways, both inside and outside your home (see 1).
- Measure the interior widths, depths and heights of all elevator doors to be used for delivery.
- Measure your entry clearance the distance from the wall through the doorway to the opposite wall (see 2).
- Factor in all corners, ceiling height, stairways (heights, widths, angles, bannisters), and low hanging fixtures. Also account for any architectural details (see 3).
- To ensure successful delivery, the item's minimum clearance measurement must not exceed the height or width of any of the entryways (elevators and stairways included) to be used for delivery.
- Note that the furniture measurements we provide reflect overall dimensions, and overhangs, angles and outward curves will be included (see 4).