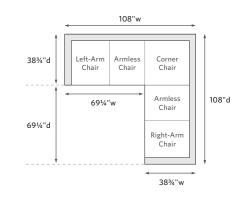

## CORNER SECTIONAL

108" Classic Corner Sectional: 108"w x 108"d x 29½"h Overall

Minimum clearance needed for delivery: 29½"

Before purchasing any furniture, it's important to ensure it can fit through all the entryways, elevators and stairways of your home. Follow these steps to ensure efficient delivery and avoid returns.