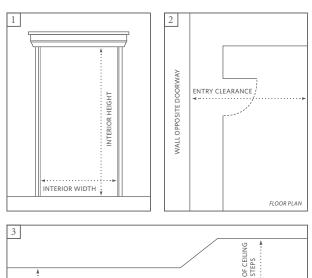

- Determine the best pathway from outside your home to the room where the new item will be placed.
- Make sure all access points are unobstructed and wide enough for the desired item.
- Measure the heights and widths of all entryways, including all stairways and hallways, both inside and outside your home (see 1).
- Measure the interior widths, depths and heights of all elevator doors to be used for delivery.
- Measure your entry clearance the distance from the wall through the doorway to the opposite wall (see 2).
- Factor in all corners, ceiling height, stairways (heights, widths, angles, bannisters), and low hanging fixtures. Also account for any architectural details (see 3).
- To ensure successful delivery, the item's minimum clearance measurement must not exceed the height or width of any of the entryways (elevators and stairways included) to be used for delivery.
- Note that the furniture measurements we provide reflect overall dimensions, and overhangs, angles and outward curves will be included (see 4).