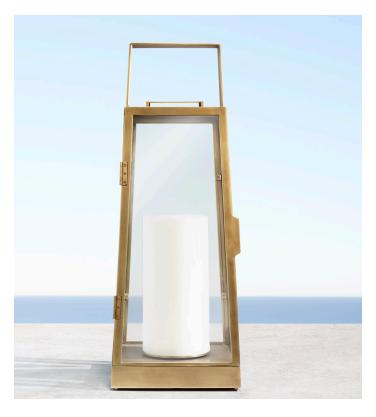

## ABOUT BRASS

Equally luxe outdoors and in, brass exudes a warm, organic sensibility perfectly suited to natural settings. It brilliantly withstands the elements, acquiring a rich patina over time.

## BRASS CARE

 The natural brass finish will develop a graceful dark matte patina over the course of 12 months if left uncovered. The lantern can be restored to its original luster by polishing.

- Use a non-woven abrasive pad or light sandpaper to rub down the metal to its original brass surface.
- To protect the brass and maintain the original bright sheen, periodically sand and clean with an application of wax or lacquer.
- Avoid letting water stand on the surface of your lanterns.