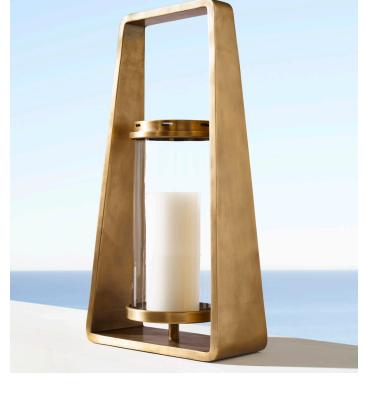

## ABOUT BRASS

Equally luxe outdoors and in, brass exudes a warm, organic sensibility perfectly suited to natural settings. It brilliantly withstands the elements, acquiring a rich patina over time.

## BRASS CARE

 The natural brass finish will develop a graceful dark matte patina over the course of 12 months if left uncovered. The lantern can be restored to its original luster by polishing.

- Use a non-woven abrasive pad or light sandpaper to rub down the metal to its original brass surface.
- To protect the brass and maintain the original bright sheen, periodically sand and clean with an application of wax or lacquer.
- Avoid letting water stand on the surface of your lanterns.