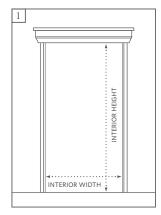

- Determine the best pathway from outside your home to the room where the new item will be placed.
- Make sure all access points are unobstructed and wide enough for the desired item.
- Measure the heights and widths of all entryways, including all stairways and hallways, both inside and outside your home (see 1).
- Measure the interior widths, depths and heights of all elevator doors to be used for delivery.
- Measure your entry clearance the distance from the wall through the doorway to the opposite wall (see 2).
- Factor in all corners, ceiling height, stairways (heights, widths, angles, bannisters), and low hanging fixtures. Also account for any architectural details (see 3).
- To ensure successful delivery, the item's minimum clearance measurement must not exceed the height or width of any of the entryways (elevators and stairways included) to be used for delivery.
- Note that the furniture measurements we provide reflect overall dimensions, and overhangs, angles and outward curves will be included (see 4).