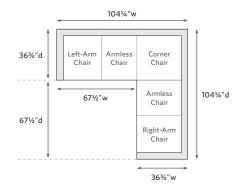

## CORNER SECTIONAL

104¼" Classic Corner Sectional: 104¼"w x 104¼"d x 29½"h Overall

Minimum clearance needed for delivery: 29½"

Before purchasing any furniture, it's important to ensure it can fit through all the entryways, elevators and stairways of your home. Follow these steps to ensure efficient delivery and avoid returns.