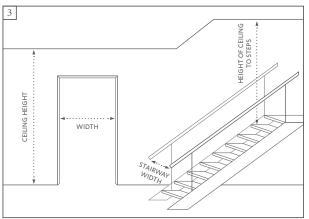

- Determine the best pathway from outside your home to the room where the new item will be placed.
- Make sure all access points are unobstructed and wide enough for the desired item.
- Measure the heights and widths of all entryways, including all stairways and hallways, both inside and outside your home (see 1).
- Measure the interior widths, depths and heights of all elevator doors to be used for delivery.
- Measure your entry clearance the distance from the wall through the doorway to the opposite wall (see 2).
- Factor in all corners, ceiling height, stairways (heights, widths, angles, bannisters), and low hanging fixtures. Also account for any architectural details (see 3).
- To ensure successful delivery, the item's minimum clearance measurement must not exceed the height or width of any of the entryways (elevators and stairways included) to be used for delivery.
- Note that the furniture measurements we provide reflect overall dimensions, and overhangs, angles and outward curves will be included (see 4).