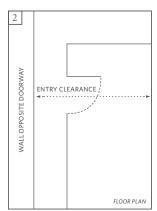

- Determine the best pathway from outside your home to the room where the new item will be placed.
- Make sure all access points are unobstructed and wide enough for the desired item.
- Measure the heights and widths of all entryways, including all stairways and hallways, both inside and outside your home (see 1).
- Measure the interior widths, depths and heights of all elevator doors to be used for delivery.
- Measure your entry clearance the distance from the wall through the doorway to the opposite wall (see 2).
- Factor in all corners, ceiling height, stairways (heights, widths, angles, bannisters), and low hanging fixtures. Also account for any architectural details (see 3).
- To ensure successful delivery, the item's minimum clearance measurement must not exceed the height or width of any of the entryways (elevators and stairways included) to be used for delivery.
- Note that the furniture measurements we provide reflect overall dimensions, and overhangs, angles and outward curves will be included (see 4).