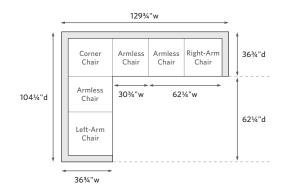

## L SECTIONAL

129¾" Classic Left-Arm L Sectional: 129¾"w x 104¼"d x 29½"h Overall