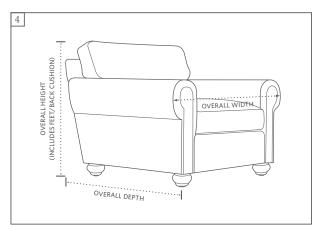

- Determine the best pathway from outside your home to the room where the new item will be placed.
- Make sure all access points are unobstructed and wide enough for the desired item.
- Measure the heights and widths of all entryways, including all stairways and hallways, both inside and outside your home (see 1).
- Measure the interior widths, depths and heights of all elevator doors to be used for delivery.
- Measure your entry clearance the distance from the wall through the doorway to the opposite wall (see 2).
- Factor in all corners, ceiling height, stairways (heights, widths, angles, bannisters), and low hanging fixtures. Also account for any architectural details (see 3).
- To ensure successful delivery, the item's minimum clearance measurement must not exceed the height or width of any of the entryways (elevators and stairways included) to be used for delivery.
- Note that the furniture measurements we provide reflect overall dimensions, and overhangs, angles and outward curves will be included (see 4).