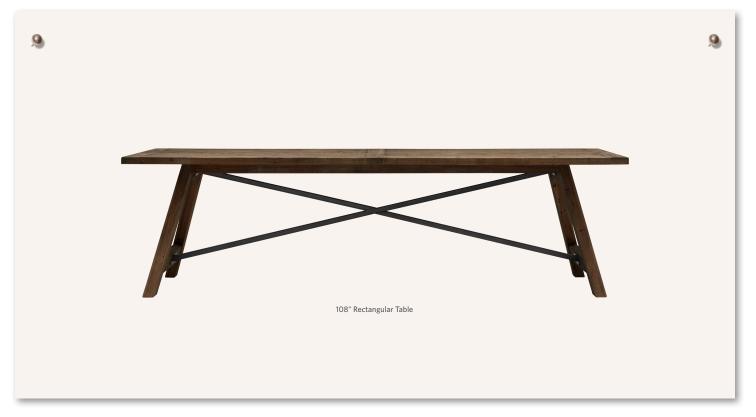

## RAILWAY TRESTLE DINING TABLE

| 72" Rectangular Table  | 72"L x 36"W x 31"H<br>Seats up to 8*   | 120" Rectangular Table | 120"L x 40"W x 31"H<br>Seats up to 14* |
|------------------------|----------------------------------------|------------------------|----------------------------------------|
| 84" Rectangular Table  | 84"L x 36"W x 31"H<br>Seats up to 10*  | 48" Round Table        | 48" diam., 31"H<br>Seats up to 5**     |
| 96" Rectangular Table  | 96"L x 40"W x 31"H<br>Seats up to 12*  | 60" Round Table        | 60" diam., 31"H<br>Seats up to 7**     |
| 108" Rectangular Table | 108"L x 40"W x 31"H<br>Seats up to 12* | 72" Round Table        | 72" diam., 31"H<br>Seats up to 9**     |

#### FEATURES

Handcrafted of reclaimed pine with cast metal cross-braces, our rustic table has the hardworking appeal of a railway trestle, circa 1900.

- Constructed of reclaimed pine that has been carefully hand-selected, planed and sanded
- Unfinished tabletop and base have the patina of reclaimed wood, with nicks, imperfections and nail marks that reveal its provenance
- Splayed, A-frame wood-beam legs
- 120" table has 3 A-frame legs; other sizes have 2 A-frame legs
- Steel, longitudinal cross-braces secure the table at multiple points