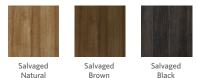

s hand-selected, planed and sanded
- Tabletop features a striking x-pattern
- Nicks, nail marks and imperfections speak of the wood's age and provenance
- By its nature, unsealed salvaged wood may be somewhat uneven, and may cup or bow slightly over time, further enhancing its rustic one-of-a-kind character; cracks may be present
- This item is artisan crafted with meticulous care. Given its handmade and hand-finished nature, variations in the wood are to be expected and celebrated. Each item is unique and no two are exactly alike.

## CARE

Clear furniture wax can be applied to protect the finish from minor spills. Use coasters or placemats to help prevent marks or stains. Avoid mineral oil as its usage could discolor the wood. Wipe the table clean with a soft, dry cloth after each use.



Natural Brown