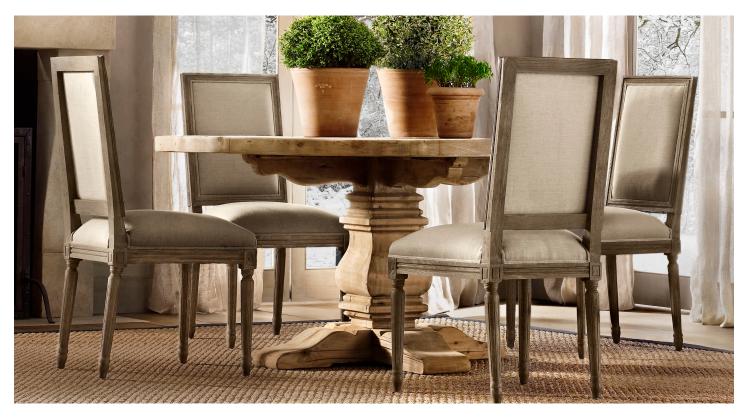

## **RESTORATION HARDWARE** PEDESTAL SALVAGED WOOD DINING TABLE

48" Round Table

48" Diam., 30"H Seats up to 4

60" Round Table

60" Diam., 30"H Seats up to 6

Unlimited Furniture Delivery at a low flat rate based on delivery area. See a store associate or our website for details. Delivered in 1-2 weeks in most US metropolitan areas. See website for delivery to Canada, pricing and additional views.

## FEATURES

- Handsomely distressed, our table is crafted of substantial pine timbers and supported by a hand-turned pedestal leg.
- Handcrafted of unfinished, solid reclaimed pine timbers from 100-year-old buildings in Great Britain
- Rough-hewn, solid finished pine is hand-selected, planed and sanded
- Tabletop features a striking x-pattern
- Nicks, nail marks and imperfections speak of the wood's age and provenance
- By its nature, unsealed salvaged wood may be somewhat uneven, and may cup or bow slightly over time, further enhancing its rustic one-of-a-kind character; cracks may be present
- This item is artisan crafted with meticulous care. Given its handmade and hand-finished nature, variations in the wood are to be expected and celebrated. Each item is unique and no two are exactly alike.