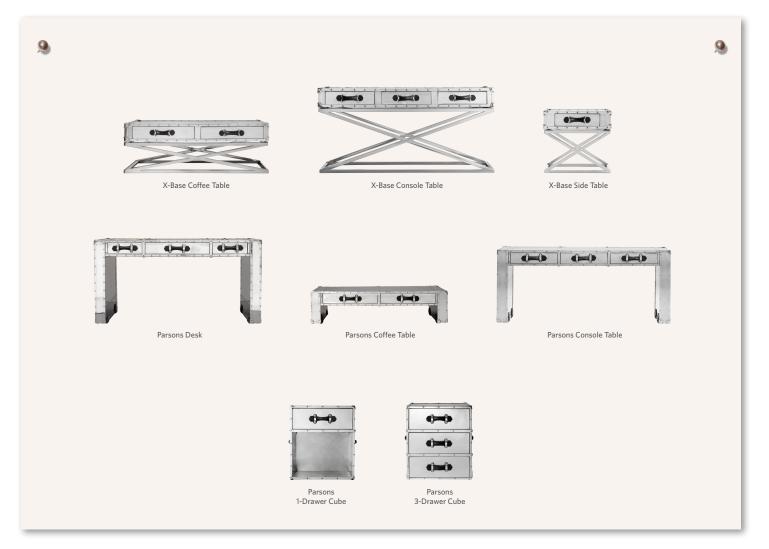

## TRANS-ATLANTIC STEAMER TRUNK COLLECTION

X-BASE Coffee Table Console Table Side Table

551/4"W x 273/4"D x 19"H 63"W x 17¾"D x 30¾"H 23¾"W x 19"D x 23"H

PARSONS Desk

60"W x 28"D x 30"H Coffee Table 56"W x 27½"D x 13½"H Console Table 64"W x 16½"D x 27¼"H 1-Drawer Cube 27"W x 18"D x 27"H 3-Drawer Cube 27"W x 18"D x 27"H