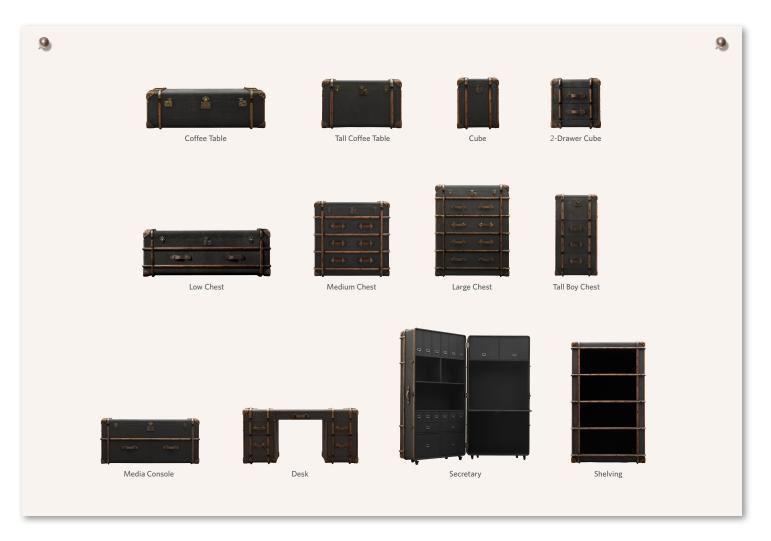

## RICHARDS' TRUNK COLLECTION

CHARCOAL CANVAS

| Coffee Table      | 53"W x 33"D x 17"H    | Media Console |
|-------------------|-----------------------|---------------|
|                   | 62"W x 39"D x 17"H    | Desk          |
| Tall Coffee Table | 36"W x 22"D x 22"H    |               |
| Cube              | 18" sq., 21"H         | Secretary     |
|                   | 21"W x 201/4"D x 24"H | *             |
| 2-Drawer Cube     | 18" sq., 24"H         | Shelving      |
|                   | 24"W x 17"D x 24"H    |               |
| Low Chest         | 60"W x 17"D x 21"H    |               |
| Medium Chest      | 41"W x 22"D x 41"H    |               |
| Large Chest       | 41"W x 22"D x 51"H    |               |
| Tall Boy Chest    | 25"W x 22"D x 49"H    |               |
|                   |                       |               |

Unlimited Furniture Delivery at a low flat rate based on delivery area. See a store associate or our website for details. See our website for pricing and additional views.

59"W x 20%"D x 27½"H 58"W x 23"D x 30"H 64"W x 33"D x 31"H 40"W x 30"D x 77"H 32"W x 16"D x 71½"H 42½"W x 16"D x 71½"H

- Equipped with brass luggage latches
- Drawers are canvas lined
- Cast-metal antiqued hardware

- Coffee Tables have fixed lids and deep drawers on either side
- Tall Coffee Table, Cubes and Chests all have lids that open for additional storage
- Media Console includes front panels that flip down to reveal 2 levels of canvas-lined storage for media components. Rear panels flip down for wire management
- Desks include spacious drawers for organization
- Secretary features pull-down desktop, multiple drawers, cubbies, wire management system and bookshelves; has wheels for mobility and closes for storage and privacy
- Shelving has 3 fixed shelves