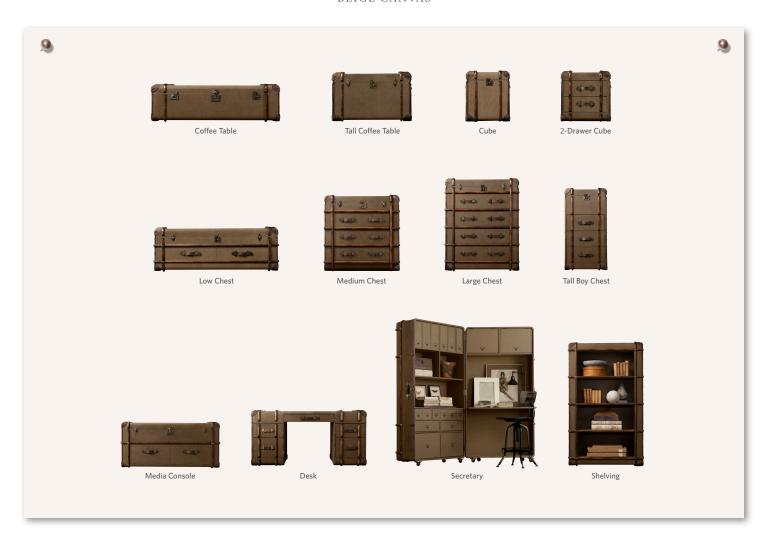

### RICHARDS' TRUNK COLLECTION

BEIGE CANVAS

Coffee Table 53"W x 33"D x 17"H 62"W x 39"D x 17"H Tall Coffee Table 36"W x 22"D x 22"H Cube 18" sq., 21"H 21"W x 20¾"D x 24"H 18" sq., 24"H 2-Drawer Cube 24"W x 17"D x 24"H Low Chest 60"W x 17"D x 21"H Medium Chest 41"W x 22"D x 41"H Large Chest 41"W x 22"D x 51"H Tall Boy Chest 25"W x 22"D x 49"H

Media Console Desk

Secretary

Shelving

59"W x 20¾"D x 27½"H 58"W x 23"D x 30"H 64"W x 33"D x 31"H 40"W x 30"D x 77"H 32"W x 16"D x 71¼"H 42½"W x 16"D x 71¼"H

Unlimited Furniture Delivery at a low flat rate based on delivery area. See a store associate or our website for details. See our website for pricing and additional views.

#### **FEATURES**

An early 20th-century English steamer trunk, originally belonging to a traveler named Tom Richards, was the inspiration for our collection of exactingly reproduced trunks, tables, desks and bookcases. Constructed in homage to the original, each piece is crafted of wood frames clad in water-resistant waxed canvas and finished with hand-hammered pins, braced with aged bamboo trimmed with antiqued brass, and fitted with leather handles and corner protectors. Also available in Polished Aluminum.

- Equipped with brass luggage latches
- Drawers are canvas lined
- Cast-metal antiqued hardware

- Coffee Tables have fixed lids and deep drawers on either side
- Tall Coffee Table, Cubes and Chests all have lids that open for additional storage
- Media Console includes front panels that flip down to reveal 2 levels of canvas-lined storage for media components. Rear panels flip down for wire management
- Desks include spacious drawers for organization
- Secretary features pull-down desktop, multiple drawers, cubbies, wire management system and bookshelves; has wheels for mobility and closes for storage and privacy
- Shelving has 3 fixed shelves