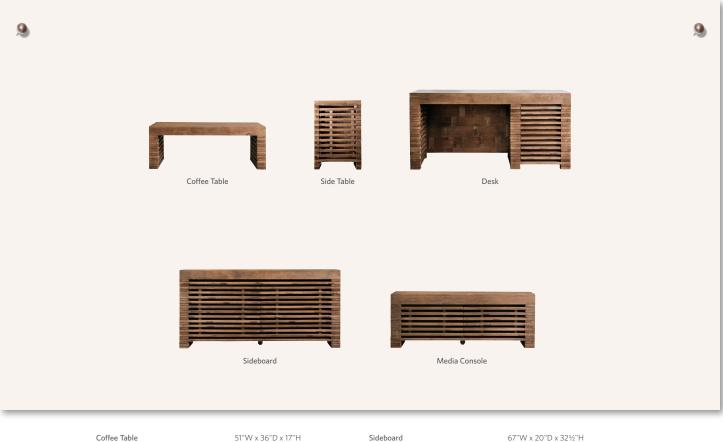

## RESTORATION HARDWARE RECLAIMED TIMBER SLAT COLLECTION

| Coffee Table | 51"W x 36"D x 17"H  |
|--------------|---------------------|
|              | 68"W x 40"D x 16"H  |
| Side Table   | 19"W x 20"D x 27"H  |
| Desk         | 63"W x 31½"D x 30"H |

Sideboard Media Console 67"W x 20"D x 32½"H 55"W x 19"D x 21"H 81"W x 19"D x 21"H

Unlimited Furniture Delivery at a low flat rate based on delivery area. See a store associate or our website for details.

## FEATURES

Handcrafted from salvaged doors, slats of solid pine lend our collection extraordinary character and visual interest. The softly weathered wood is carefully smoothed, while retaining the unique nicks and scuffs from its former life.

- Striking slatted designs, handcrafted from reclaimed pine
- Desk has inset glass top and 3 side drawers
- Sideboard has 1 fixed shelf
- Media Console has wire management, and an open slat design that enables use of remote controls with the doors closed
- Reclaimed wood is accented with distinctive nicks, exposed knots and imperfections that speak to the wood's provenance